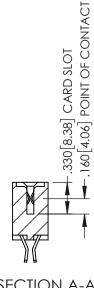

1

SECTION A-A

- INSULATOR MATERIAL: THERMOPLASTIC PBT BLACK, UL 94V-0
- CONTACT MATERIAL; COPPER TIN ALLOY CONTACT PLATING: GOLD ON THE MATING AREA, TIN PLATING ON THE CONTACT TAILS, NICKEL UNDERPLATE

| 345/395 SERIES CARD EDGE CONNECTOR |
|------------------------------------|
| PART NUMBER: 395-138-555-808       |

345/395 SERIES CARD EDGE CONNECTOR CONTACT CODE 555,556,558,559,560 DIMENSIONS

YOUR CONNECTION TO QUALITY & SERVICE

ACAD REFERENCE NO. 345-ENG-MASTER DATE:MAY.16/2017 DRAWN: R.STA.MONICA 1:1 SHEET 2 OF 2 345-ENG-MASTER