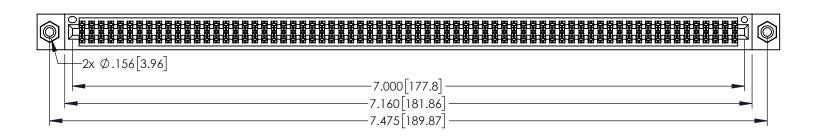

1

SECTION A-A

- INSULATOR MATERIAL: THERMOPLASTIC PBT BLACK, UL 94V-0
- CONTACT MATERIAL; COPPER TIN ALLOY CONTACT PLATING: GOLD ON THE MATING AREA, TIN PLATING ON THE CONTACT TAILS, NICKEL UNDERPLATE

| 345/395 SERIES CARD EDGE CONNECTOR |
|------------------------------------|
| PART NUMBER: 395-138-555-808       |

345/395 SERIES CARD EDGE CONNECTOR CONTACT CODE 555,556,558,559,560 DIMENSIONS

YOUR CONNECTION TO QUALITY & SERVICE

ACAD REFERENCE NO. 345-ENG-MASTER DATE:MAY.16/2017 DRAWN: R.STA.MONICA 1:1 SHEET 2 OF 2 345-ENG-MASTER