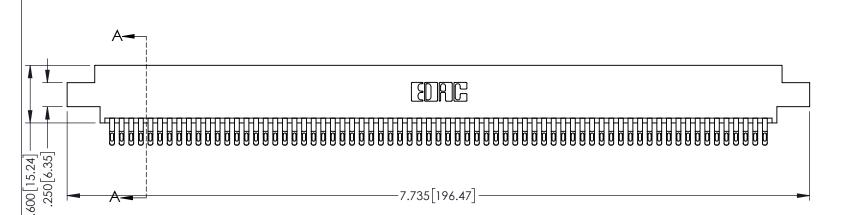

1

SECTION A-A

- INSULATOR MATERIAL: THERMOPLASTIC PBT BLACK, UL 94V-0
- CONTACT MATERIAL; COPPER TIN ALLOY CONTACT PLATING: GOLD ON THE MATING AREA, TIN PLATING ON THE CONTACT TAILS, NICKEL UNDERPLATE

| 345/395 SERIES CARD EDGE CONNECTOR |
|------------------------------------|
| PART NUMBER: 395-138-555-808       |

345/395 SERIES CARD EDGE CONNECTOR CONTACT CODE 555,556,558,559,560 DIMENSIONS

YOUR CONNECTION TO QUALITY & SERVICE

ACAD REFERENCE NO. 345-ENG-MASTER DATE:MAY.16/2017 DRAWN: R.STA.MONICA 1:1 SHEET 2 OF 2 345-ENG-MASTER