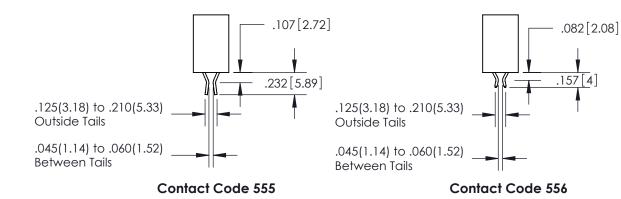

## SECTION A-A

<u>Contact Dimensions:</u> 560-Extender Board Bend (Code 523 Contacts) See Sheet 2 for Contact Code 555, 556, 558, 559, 560 Dimensions

INSULATOR MATERIAL: THERMOPLASTIC PBT, UL 94V-0 CONTACT MATERIAL; COPPER TIN ALLOY CONTACT PLATING: GOLD ON THE MATING AREA, TIN PLATING ON THE CONTACT TAILS, NICKEL UNDERPLATE

ISSUE NUMBER

ORIGINAL

1

**Contact Code 558** 

**Contact Code 559** 

**Contact Code 560** 

| 345/395 SERIES CARD EDGE CONNECTOR          |
|---------------------------------------------|
| CONTACT CODE 555,556,558,559,560 DIMENSIONS |

Outside Tails

Between Tails

| ò | ACAD REFERENCE NO.  | 345-ENG-MASTER   |  |  |
|---|---------------------|------------------|--|--|
|   | DRAWN: R.STA.MONICA | DATE:MAY.16/2017 |  |  |
|   | CHECKED:            | DATE:            |  |  |
|   | SCALE: 1:1          | SHEET 2 OF 2     |  |  |
|   | DRAWING NUMBER      | ISSUE            |  |  |
|   | 345-ENG-MASTER      | 1 1              |  |  |