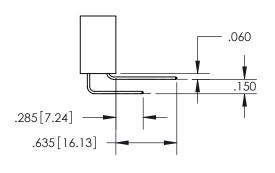

-1.935[49.15] --1.675[42.55] "D"--**─**1.360[34.54] <del>-</del> 1.200 [30.48] --2x Ø.156[3.96] CARD SLOT ACCEPTS -.054" [1.37] TO .070"[1.78] 600 [15.24] THICK PCB EDRIG

THIS IS A C.A.D. GENERATED DRAWING DO NOT MAKE MANUAL REVISIONS TO MASTER.

## SECTION A-A

<u>Contact Dimensions:</u> 560-Extender Board Bend (Code 523 Contacts) See Sheet 2 for Contact Code 555, 556, 558, 559, 560 Dimensions

INSULATOR MATERIAL: THERMOPLASTIC PBT, UL 94V-0 CONTACT MATERIAL; COPPER TIN ALLOY CONTACT PLATING: GOLD ON THE MATING AREA, TIN PLATING ON THE CONTACT TAILS, NICKEL UNDERPLATE