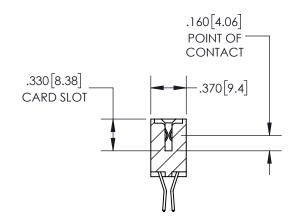

-1.935[49.15] --1.675[42.55] "D"--**─**1.360[34.54] <del>-</del> 1.200 [30.48] --2x Ø.156[3.96] CARD SLOT ACCEPTS -.054" [1.37] TO .070"[1.78] 600 [15.24] THICK PCB EDRIG

THIS IS A C.A.D. GENERATED DRAWING DO NOT MAKE MANUAL REVISIONS TO MASTER.

## SECTION A-A

<u>Contact Dimensions:</u> 560-Extender Board Bend (Code 523 Contacts) See Sheet 2 for Contact Code 555, 556, 558, 559, 560 Dimensions

INSULATOR MATERIAL: THERMOPLASTIC PBT, UL 94V-0 CONTACT MATERIAL; COPPER TIN ALLOY CONTACT PLATING: GOLD ON THE MATING AREA, TIN PLATING ON THE CONTACT TAILS, NICKEL UNDERPLATE