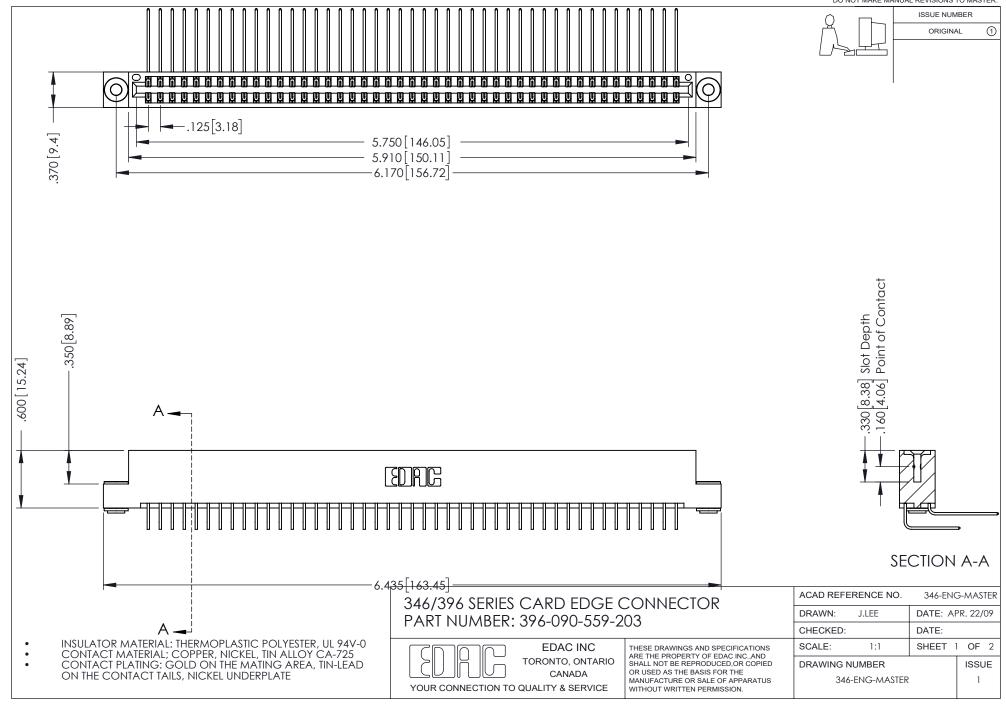

## **Contact Code 556**

INSULATOR MATERIAL: THERMOPLASTIC POLYESTER, UL 94V-0 CONTACT MATERIAL; COPPER, NICKEL, TIN ALLOY CA-725 CONTACT PLATING: GOLD ON THE MATING AREA, TIN-LEAD

ON THE CONTACT TAILS, NICKEL UNDERPLATE

## 346/396 SERIES CARD EDGE CONNECTOR CONTACT CODE 555,556,558,559,560 DIMENSIONS

YOUR CONNECTION TO QUALITY & SERVICE

**EDAC INC** TORONTO, ONTARIO CANADA

THESE DRAWINGS AND SPECIFICATIONS ARE THE PROPERTY OF EDAC INC.,AND SHALL NOT BE REPRODUCED, OR COPIED OR USED AS THE BASIS FOR THE MANUFACTURE OR SALE OF APPARATUS WITHOUT WRITTEN PERMISSION.