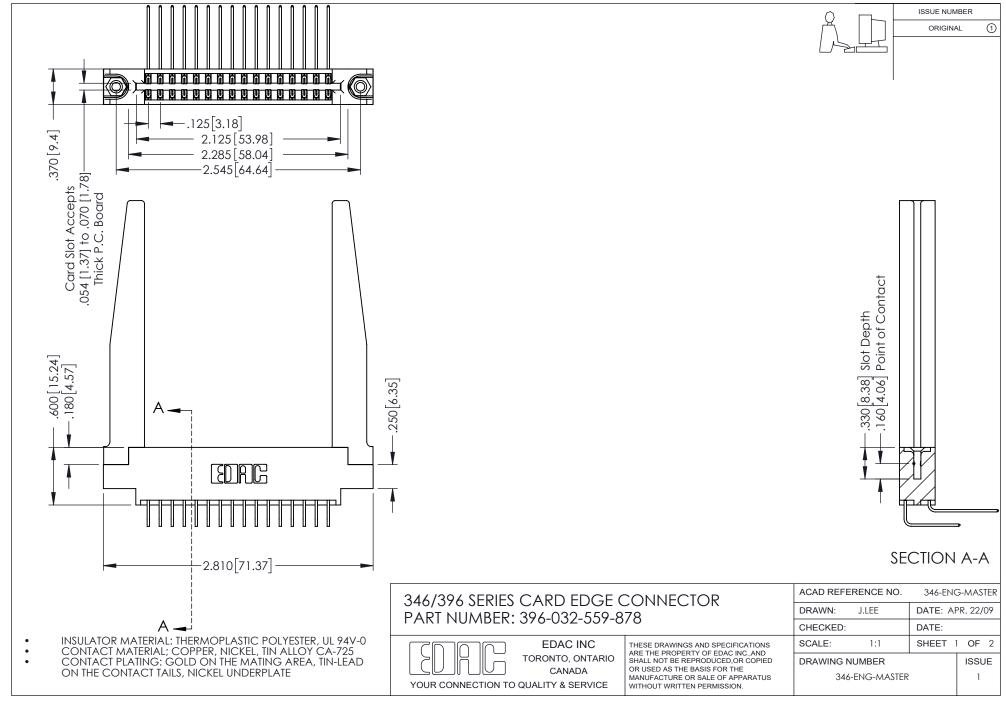

## **Contact Code 556**

INSULATOR MATERIAL: THERMOPLASTIC POLYESTER, UL 94V-0 CONTACT MATERIAL; COPPER, NICKEL, TIN ALLOY CA-725 CONTACT PLATING: GOLD ON THE MATING AREA, TIN-LEAD

ON THE CONTACT TAILS, NICKEL UNDERPLATE