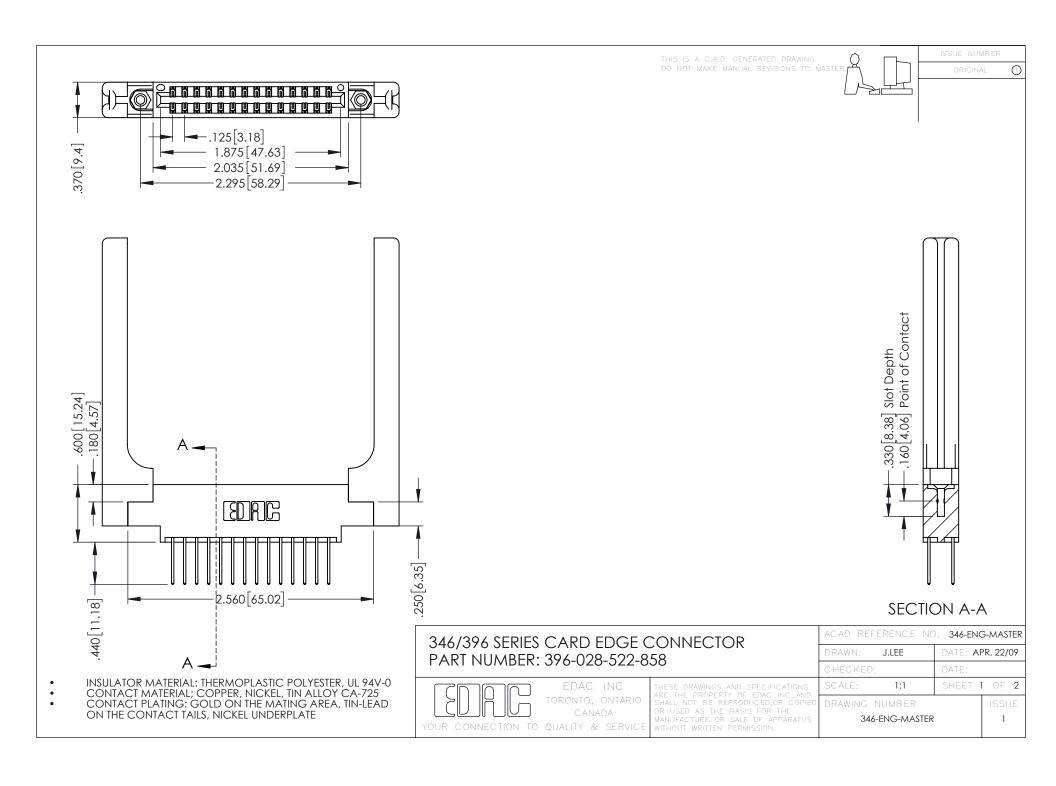

**Contact Code 555** 

**Contact Code 556** 

INSULATOR MATERIAL: THERMOPLASTIC POLYESTER, UL 94V-0 CONTACT MATERIAL; COPPER, NICKEL, TIN ALLOY CA-725 CONTACT PLATING: GOLD ON THE MATING AREA, TIN-LEAD

ON THE CONTACT TAILS, NICKEL UNDERPLATE

## 346/396 SERIES CARD EDGE CONNECTOR CONTACT CODE 555,556,558,559,560 DIMENSIONS

YOUR CONNECTION TO QUALITY & SERVICE

|   | ACAD REFERENCE NO. 346-ENG-MASTER |                  |
|---|-----------------------------------|------------------|
|   | DRAWN: J.LEE                      | DATE: APR. 22/09 |
|   | CHECKED:                          | DATE:            |
|   | SCALE: 1:1                        | SHEET 2 OF 2     |
| D | DRAWING NUMBER                    | ISSUE            |

346-ENG-MASTER