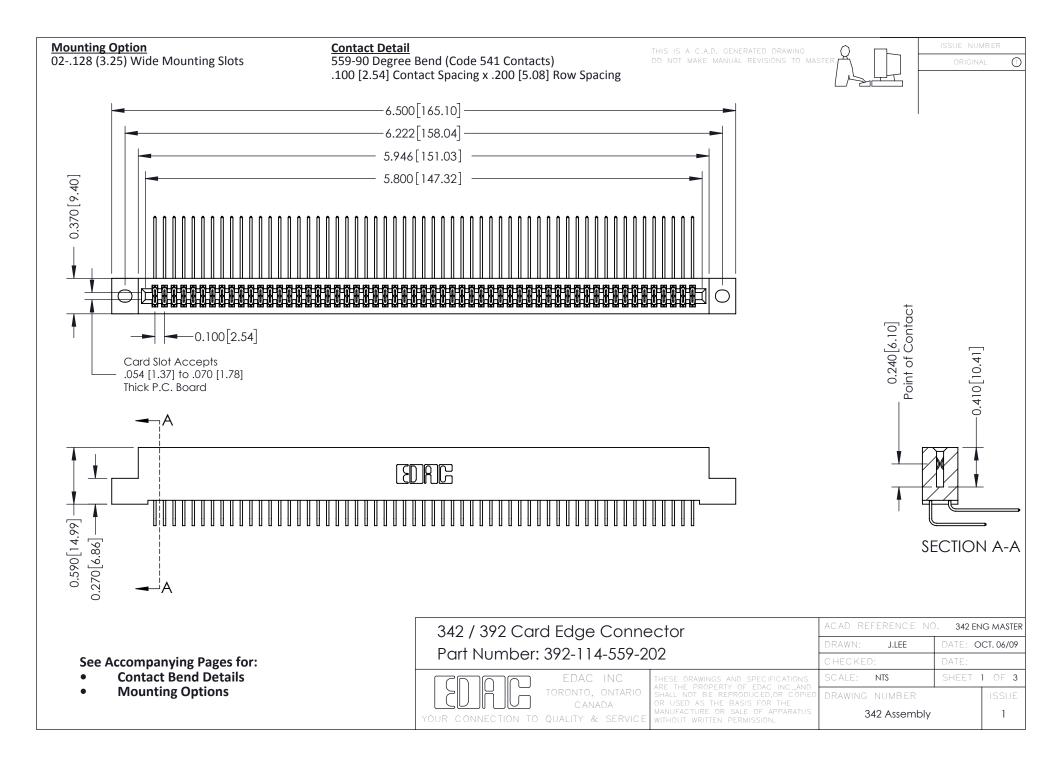

THIS IS A C.A.D. GENERATED DRAWING DO NOT MAKE MANUAL REVISIONS TO MASTER. ISSUE NUMBER

ORIGINAL

1



| 342 / 392 Series Card Edge Connector<br>Contact Bend Detail |                                                                                                                                                                                                  | ACAD REFERENCE NO. 342 ENG MASTER |             |                  |        |
|-------------------------------------------------------------|--------------------------------------------------------------------------------------------------------------------------------------------------------------------------------------------------|-----------------------------------|-------------|------------------|--------|
|