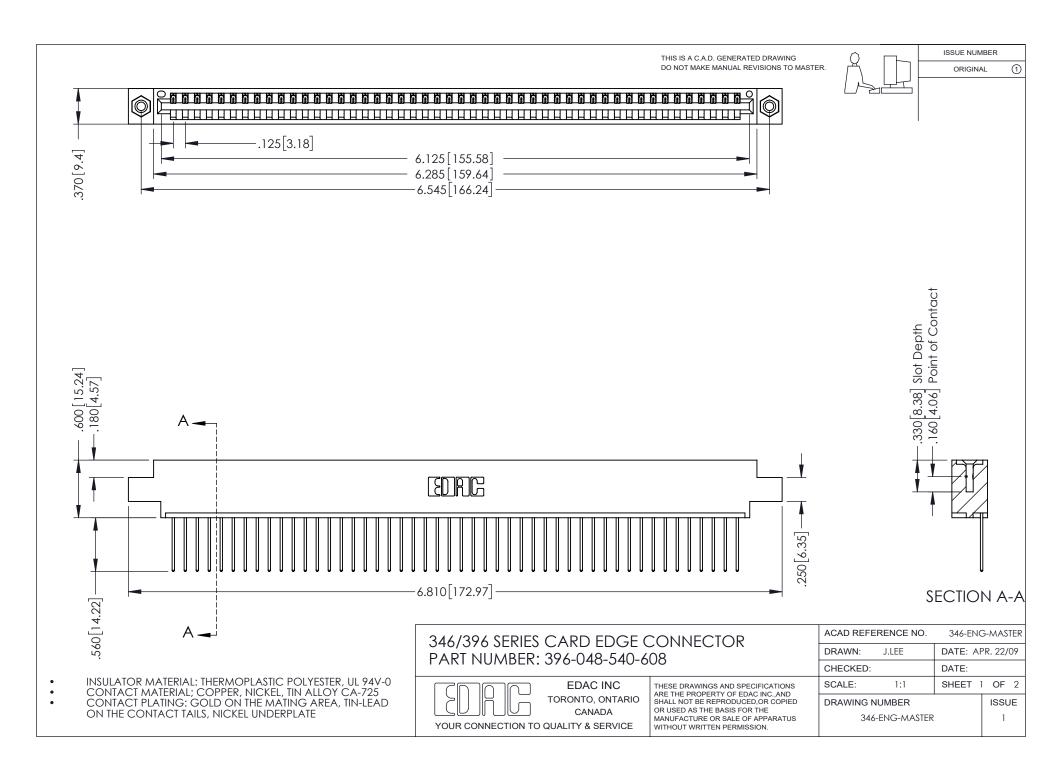

## **Contact Code 556**

INSULATOR MATERIAL: THERMOPLASTIC POLYESTER, UL 94V-0 CONTACT MATERIAL; COPPER, NICKEL, TIN ALLOY CA-725 CONTACT PLATING: GOLD ON THE MATING AREA, TIN-LEAD

ON THE CONTACT TAILS, NICKEL UNDERPLATE

## 346/396 SERIES CARD EDGE CONNECTOR CONTACT CODE 555,556,558,559,560 DIMENSIONS

YOUR CONNECTION TO QUALITY & SERVICE

**EDAC INC** TORONTO, ONTARIO CANADA

THESE DRAWINGS AND SPECIFICATIONS ARE THE PROPERTY OF EDAC INC.,AND SHALL NOT BE REPRODUCED, OR COPIED OR USED AS THE BASIS FOR THE MANUFACTURE OR SALE OF APPARATUS WITHOUT WRITTEN PERMISSION.