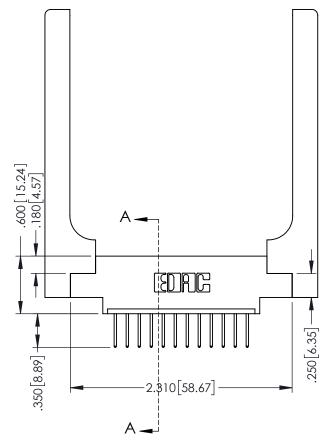

SECTION A-A

Slot Depth Point of Contact

.330[8.38] : .160[4.06]

346-ENG-MASTER

ISSUE NUMBER ORIGINAL 1

## **Contact Code 555**

## **Contact Code 556**

INSULATOR MATERIAL: THERMOPLASTIC POLYESTER, UL 94V-0 CONTACT MATERIAL; COPPER, NICKEL, TIN ALLOY CA-725 CONTACT PLATING: GOLD ON THE MATING AREA, TIN-LEAD

ON THE CONTACT TAILS, NICKEL UNDERPLATE

## 346/396 SERIES CARD EDGE CONNECTOR CONTACT CODE 555,556,558,559,560 DIMENSIONS

YOUR CONNECTION TO QUALITY & SERVICE

**EDAC INC** TORONTO, ONTARIO CANADA

THESE DRAWINGS AND SPECIFICATIONS ARE THE PROPERTY OF EDAC INC.,AND SHALL NOT BE REPRODUCED, OR COPIED OR USED AS THE BASIS FOR THE MANUFACTURE OR SALE OF APPARATUS WITHOUT WRITTEN PERMISSION.

|   | ACAD REFERENCE NO. | 346-ENG-MASTER   |
|---|--------------------|------------------|
|   | DRAWN: J.LEE       | DATE: APR. 22/09 |
| ) | CHECKED:           | DATE:            |
|   | SCALE: 1:1         | SHEET 2 OF 2     |
|   | DRAWING NUMBER     | ISSUE            |
|   | 346-ENG-MASTER     | 1                |