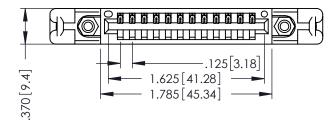

THIS IS A C.A.D. GENERATED DRAWING DO NOT MAKE MANUAL REVISIONS TO MASTER.

ISSUE NUMBER

ORIGINAL

1

INSULATOR MATERIAL: THERMOPLASTIC POLYESTER, UL 94V-0 CONTACT MATERIAL; COPPER, NICKEL, TIN ALLOY CA-725 CONTACT PLATING: GOLD ON THE MATING AREA, TIN-LEAD ON THE CONTACT TAILS, NICKEL UNDERPLATE

346/396 SERIES CARD EDGE CONNECTOR PART NUMBER: 396-012-526-658

YOUR CONNECTION TO QUALITY & SERVICE

**EDAC INC** TORONTO, ONTARIO CANADA

THESE DRAWINGS AND SPECIFICATIONS ARE THE PROPERTY OF EDAC INC.,AND SHALL NOT BE REPRODUCED,OR COPIED OR USED AS THE BASIS FOR THE MANUFACTURE OR SALE OF APPARATUS WITHOUT WRITTEN PERMISSION.

| ACAD REFERENCE NO. | 346-ENG-MASTER   |
|--------------------|------------------|
| DRAWN: J.LEE       | DATE: APR. 22/09 |
| CHECKED:           | DATE:            |
| SCALE: 1:1         | SHEET 1 OF 2     |
| DRAWING NUMBER     | ISSUE            |