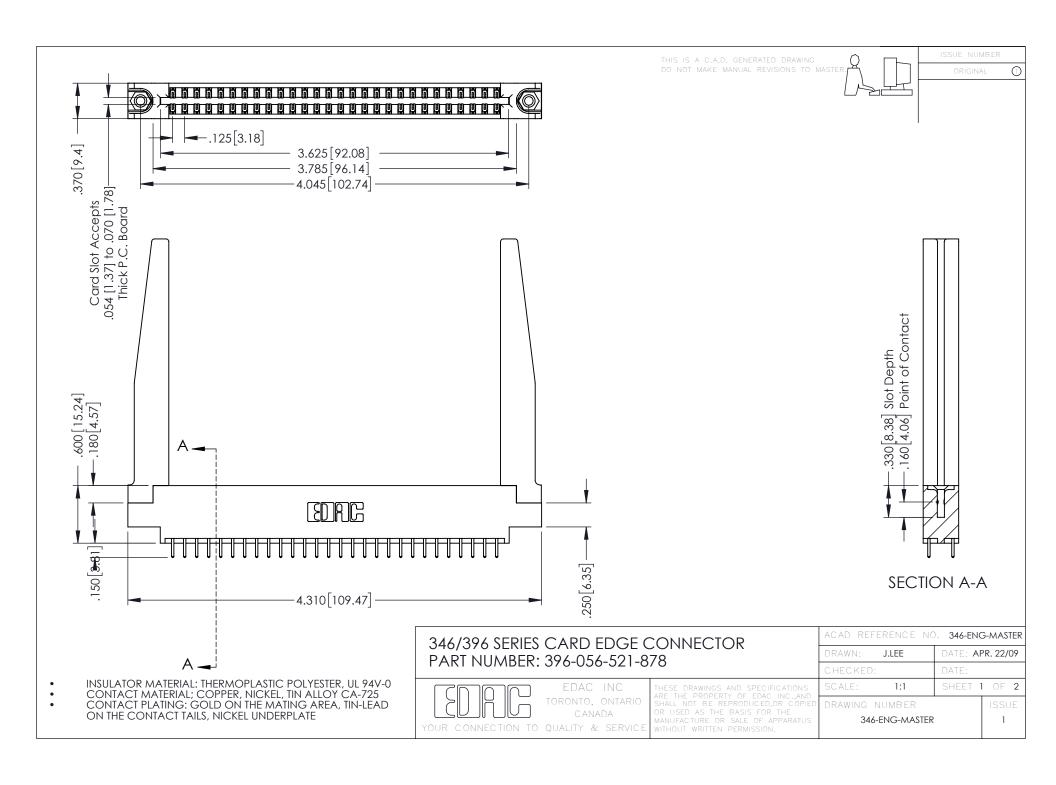

**Contact Code 555** 

**Contact Code 556** 

INSULATOR MATERIAL: THERMOPLASTIC POLYESTER, UL 94V-0 CONTACT MATERIAL; COPPER, NICKEL, TIN ALLOY CA-725

CONTACT PLATING: GOLD ON THE MATING AREA, TIN-LEAD ON THE CONTACT TAILS, NICKEL UNDERPLATE