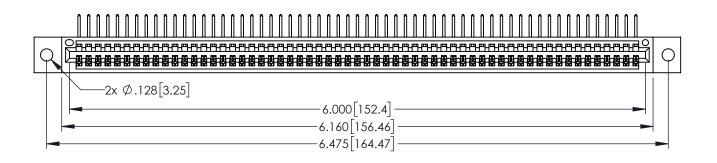

1

- INSULATOR MATERIAL: THERMOPLASTIC PBT BLACK, UL 94V-0
- CONTACT MATERIAL; COPPER TIN ALLOY CONTACT PLATING: GOLD ON THE MATING AREA, TIN PLATING ON THE CONTACT TAILS, NICKEL UNDERPLATE

| 345/395 SERIES CARD EDGE CONNECTOR |
|------------------------------------|
| PART NUMBER: 395-059-558-602       |

YOUR CONNECTION TO QUALITY & SERVICE

| ACAD REFERENCE NO. 345-ENG-MASTER |                  |  |
|-----------------------------------|------------------|--|
| DRAWN: R.STA.MONICA               | DATE:MAY.16/2017 |  |
| CHECKED:                          | DATE:            |  |
| SCALE: 1:1                        | SHEET 1 OF 2     |  |
| DRAWING NUMBER                    | ISSUE            |  |
| 345-ENG-MASTER                    | 1                |  |