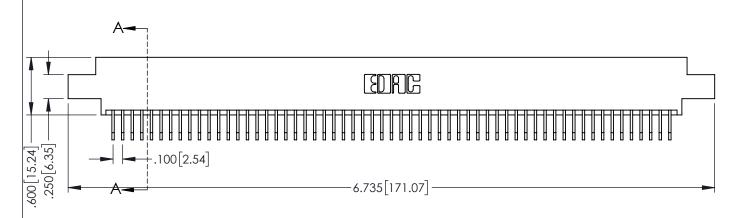

**Contact Code 558** 

Contact Code 559

Contact Code 560

INSULATOR MATERIAL: THERMOPLASTIC POLYESTER, UL 94V-0 DAP MATERIAL AVAILABLE UPON REQUEST

CONTACT MATERIAL; COPPER ALLOY CONTACT PLATING: GOLD ON THE MATING AREA, TIN PLATING ON THE CONTACT TAILS, NICKEL UNDERPLATE

345/395 SERIES CARD EDGE CONNECTOR CONTACT CODE 555,556,558,559,560 DIMENSIONS

YOUR CONNECTION TO QUALITY & SERVICE

ACAD REFERENCE NO. 345-ENG-MASTER DATE:MAY.16/2017 DRAWN: R.STA.MONICA 1:1 SHEET 2 OF 2