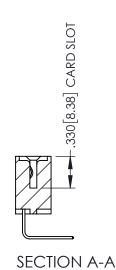

345/395 SERIES CARD EDGE CONNECTOR CONTACT CODE 555,556,558,559,560 DIMENSIONS

YOUR CONNECTION TO QUALITY & SERVICE

ACAD REFERENCE NO. 345-ENG-MASTER DATE:MAY.16/2017 DRAWN: R.STA.MONICA 1:1 SHEET 2 OF 2