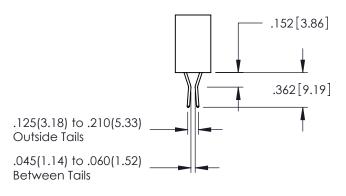

**Contact Code 558** 

Contact Code 559

**Contact Code 560** 

INSULATOR MATERIAL: THERMOPLASTIC POLYESTER, UL 94V-0

DAP MATERIAL AVAILABLE UPON REQUEST

CONTACT MATERIAL; COPPER ALLOY CONTACT PLATING: GOLD ON THE MATING AREA, TIN PLATING ON THE CONTACT TAILS, NICKEL UNDERPLATE

345/395 SERIES CARD EDGE CONNECTOR CONTACT CODE 555,556,558,559,560 DIMENSIONS

YOUR CONNECTION TO QUALITY & SERVICE

|    | ACAD REFERENCE NO. 345-ENG-MASTE |                  |  |  |
|----|----------------------------------|------------------|--|--|
| S  | DRAWN: R.STA.MONICA              | DATE:MAY.16/2017 |  |  |
|    | CHECKED:                         | DATE:            |  |  |
| )  | SCALE: 1:1                       | SHEET 2 OF 2     |  |  |
| ED | DRAWING NUMBER                   | ISSUE            |  |  |