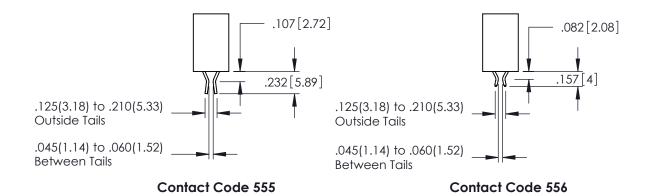

**Contact Code 558** 

Contact Code 559

**Contact Code 560** 

INSULATOR MATERIAL: THERMOPLASTIC POLYESTER, UL 94V-0

DAP MATERIAL AVAILABLE UPON REQUEST

CONTACT MATERIAL; COPPER ALLOY CONTACT PLATING: GOLD ON THE MATING AREA, TIN PLATING ON THE CONTACT TAILS, NICKEL UNDERPLATE

345/395 SERIES CARD EDGE CONNECTOR CONTACT CODE 555,556,558,559,560 DIMENSIONS

YOUR CONNECTION TO QUALITY & SERVICE

|    | ACAD REFERENCE NO. 345-ENG-MASTE |                  |  |  |
|----|----------------------------------|------------------|--|--|
| S  | DRAWN: R.STA.MONICA              | DATE:MAY.16/2017 |  |  |
|    | CHECKED:                         | DATE:            |  |  |
| )  | SCALE: 1:1                       | SHEET 2 OF 2     |  |  |
| ED | DRAWING NUMBER                   | ISSUE            |  |  |