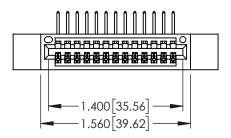

Contact Dimensions:
558-90 Degree Bend (Code 541 Contacts)
See Sheet 2 for Contact Code 555, 556, 558, 559, 560 Dimensions

.330[8.38] CARD SLOT

1

- INSULATOR MATERIAL: THERMOPLASTIC PBT BLACK, UL 94V-0
- CONTACT MATERIAL; COPPER TIN ALLOY CONTACT PLATING: GOLD ON THE MATING AREA, TIN PLATING ON THE CONTACT TAILS, NICKEL UNDERPLATE