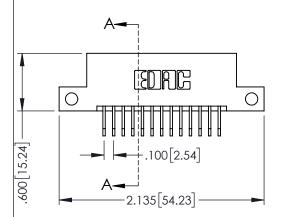

| SECTION A-A                 |
|-----------------------------|
| AGAD DEFEDENCE NO AMERICANA |

| 345/395 SERIES CARD EDGE CONNECTOR |
|------------------------------------|
| PART NUMBER: 395-013-558-112       |

CANADA

| ACAD REFERENCE NO. 345-ENG-MASTER |                 |           |  |
|-----------------------------------|-----------------|-----------|--|
| DRAWN: R.STA.MONICA               | DATE: <b>MA</b> | Y.16/2017 |  |
| CHECKED:                          | DATE:           |           |  |
| SCALE: 1:1                        | SHEET 1         | OF 2      |  |
| DRAWING NUMBER                    |                 | ISSUE     |  |
| 345-FNG-MASTER                    |                 | 1 1       |  |