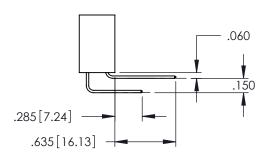

Contact Dimensions:
558-90 Degree Bend (Code 541 Contacts)
See Sheet 2 for Contact Code 555, 556, 558, 559, 560 Dimensions

.330[8.38] CARD SLOT

1

- INSULATOR MATERIAL: THERMOPLASTIC PBT BLACK, UL 94V-0
- CONTACT MATERIAL; COPPER TIN ALLOY CONTACT PLATING: GOLD ON THE MATING AREA, TIN PLATING ON THE CONTACT TAILS, NICKEL UNDERPLATE

| SECTION A-A                 |
|-----------------------------|
| AGAD DEFEDENCE NO AMERICANA |

| 345/395 SERIES CARD EDGE CONNECTOR |
|------------------------------------|
| PART NUMBER: 395-013-558-112       |