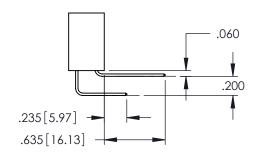

Contact Dimensions:
558-90 Degree Bend (Code 541 Contacts)
See Sheet 2 for Contact Code 555, 556, 558, 559, 560 Dimensions

.330[8.38] CARD SLOT

1

- INSULATOR MATERIAL: THERMOPLASTIC PBT BLACK, UL 94V-0
- CONTACT MATERIAL; COPPER TIN ALLOY CONTACT PLATING: GOLD ON THE MATING AREA, TIN PLATING ON THE CONTACT TAILS, NICKEL UNDERPLATE