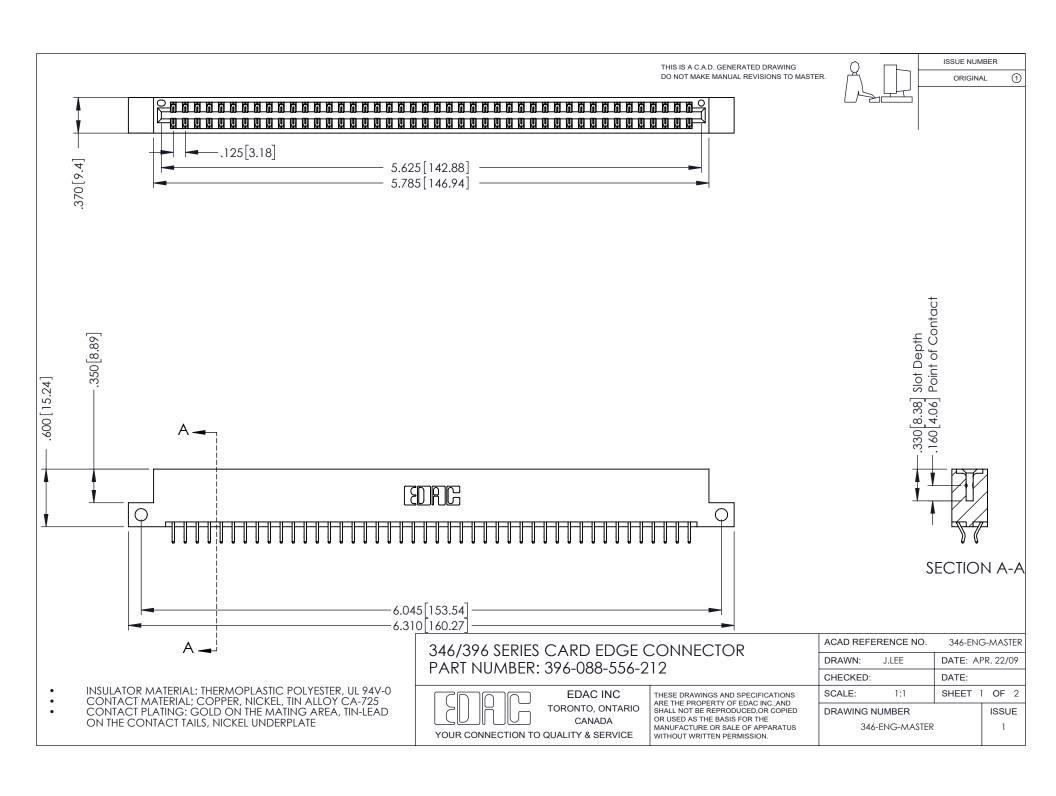

## **Contact Code 556**

INSULATOR MATERIAL: THERMOPLASTIC POLYESTER, UL 94V-0 CONTACT MATERIAL; COPPER, NICKEL, TIN ALLOY CA-725 CONTACT PLATING: GOLD ON THE MATING AREA, TIN-LEAD

ON THE CONTACT TAILS, NICKEL UNDERPLATE

## 346/396 SERIES CARD EDGE CONNECTOR CONTACT CODE 555,556,558,559,560 DIMENSIONS

YOUR CONNECTION TO QUALITY & SERVICE

**EDAC INC** TORONTO, ONTARIO CANADA

THESE DRAWINGS AND SPECIFICATIONS ARE THE PROPERTY OF EDAC INC.,AND SHALL NOT BE REPRODUCED, OR COPIED OR USED AS THE BASIS FOR THE MANUFACTURE OR SALE OF APPARATUS WITHOUT WRITTEN PERMISSION.