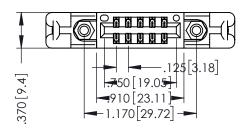

THIS IS A C.A.D. GENERATED DRAWING DO NOT MAKE MANUAL REVISIONS TO MASTER.

ISSUE NUMBER

ORIGINAL

1

INSULATOR MATERIAL: THERMOPLASTIC POLYESTER, UL 94V-0 CONTACT MATERIAL; COPPER, NICKEL, TIN ALLOY CA-725 CONTACT PLATING: GOLD ON THE MATING AREA, TIN-LEAD

ON THE CONTACT TAILS, NICKEL UNDERPLATE

| 346/396 SERIES CARD EDGE CONNECTOR | 2 |
|------------------------------------|---|
| PART NUMBER: 396-010-555-258       |   |

YOUR CONNECTION TO QUALITY & SERVICE

**EDAC INC** TORONTO, ONTARIO CANADA

ARE THE PROPERTY OF EDAC INC.,AND SHALL NOT BE REPRODUCED,OR COPIED OR USED AS THE BASIS FOR THE MANUFACTURE OR SALE OF APPARATUS WITHOUT WRITTEN PERMISSION.

THESE DRAWINGS AND SPECIFICATIONS

| ACAD REFERENCE NO. | 346-ENG-MASTER   |
|--------------------|------------------|
| DRAWN: J.LEE       | DATE: APR. 22/09 |
| CHECKED:           | DATE:            |
| SCALE: 1:1         | SHEET 1 OF 2     |
| DRAWING NUMBER     | ISSUE            |
| 346-ENG-MASTER     | 1                |