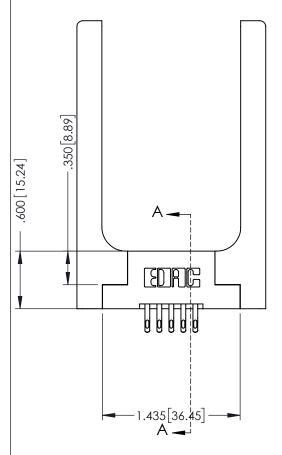

Slot Depth Point of Contact .330[8.38] (3.160[4.06] H

**SECTION A-A** 

ISSUE NUMBER ORIGINAL 1

## **Contact Code 555**

## **Contact Code 556**

INSULATOR MATERIAL: THERMOPLASTIC POLYESTER, UL 94V-0 CONTACT MATERIAL; COPPER, NICKEL, TIN ALLOY CA-725 CONTACT PLATING: GOLD ON THE MATING AREA, TIN-LEAD

ON THE CONTACT TAILS, NICKEL UNDERPLATE

## 346/396 SERIES CARD EDGE CONNECTOR CONTACT CODE 555,556,558,559,560 DIMENSIONS

YOUR CONNECTION TO QUALITY & SERVICE

**EDAC INC** TORONTO, ONTARIO CANADA

THESE DRAWINGS AND SPECIFICATIONS ARE THE PROPERTY OF EDAC INC.,AND SHALL NOT BE REPRODUCED, OR COPIED OR USED AS THE BASIS FOR THE MANUFACTURE OR SALE OF APPARATUS WITHOUT WRITTEN PERMISSION.

|   | ACAD REFERENCE NO. | 346-ENG-MASTER   |
|---|--------------------|------------------|
|   | DRAWN: J.LEE       | DATE: APR. 22/09 |
| ) | CHECKED:           | DATE:            |
|   | SCALE: 1:1         | SHEET 2 OF 2     |
|   | DRAWING NUMBER     | ISSUE            |
|   | 346-ENG-MASTER     | 1                |