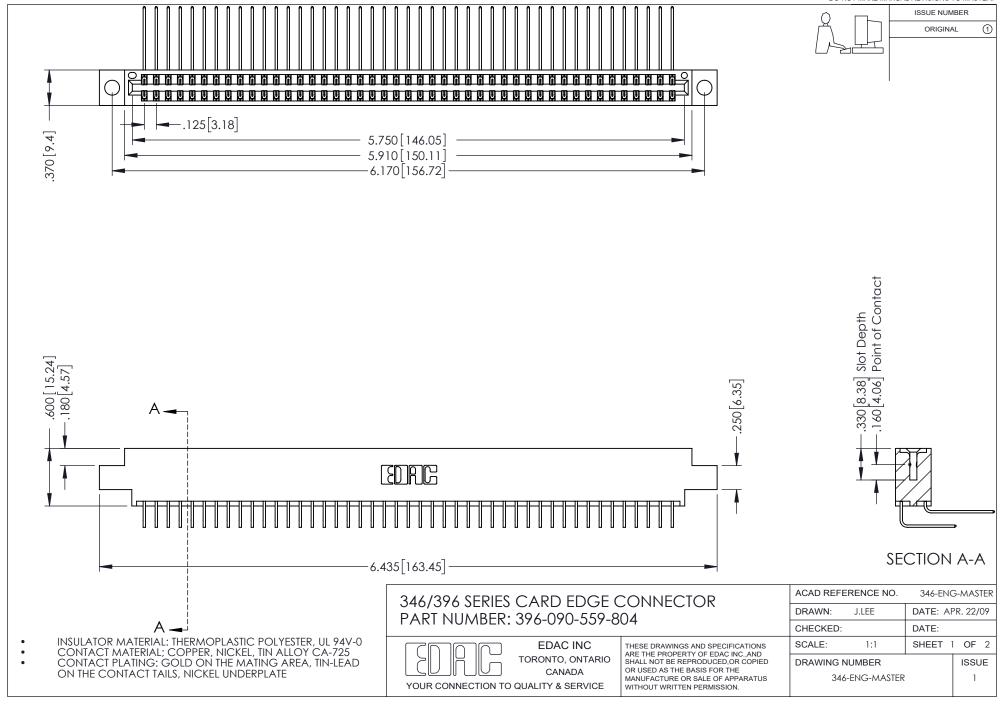

## **Contact Code 556**

INSULATOR MATERIAL: THERMOPLASTIC POLYESTER, UL 94V-0 CONTACT MATERIAL; COPPER, NICKEL, TIN ALLOY CA-725 CONTACT PLATING: GOLD ON THE MATING AREA, TIN-LEAD

ON THE CONTACT TAILS, NICKEL UNDERPLATE

## 346/396 SERIES CARD EDGE CONNECTOR CONTACT CODE 555,556,558,559,560 DIMENSIONS

YOUR CONNECTION TO QUALITY & SERVICE

**EDAC INC** TORONTO, ONTARIO CANADA

THESE DRAWINGS AND SPECIFICATIONS ARE THE PROPERTY OF EDAC INC.,AND SHALL NOT BE REPRODUCED, OR COPIED OR USED AS THE BASIS FOR THE MANUFACTURE OR SALE OF APPARATUS WITHOUT WRITTEN PERMISSION.