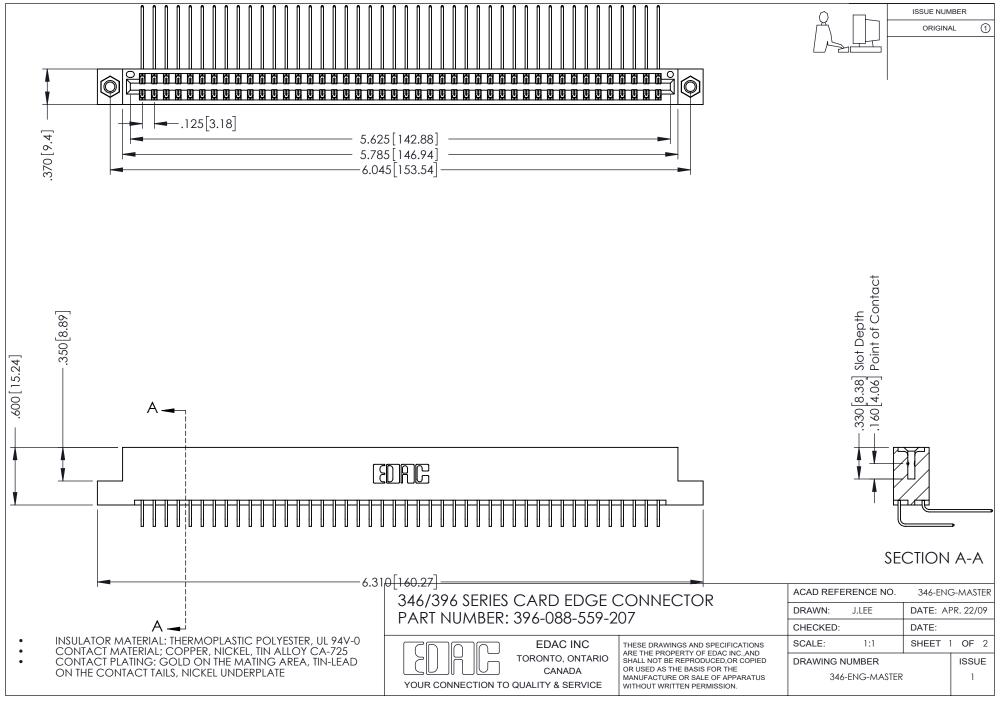

## **Contact Code 556**

INSULATOR MATERIAL: THERMOPLASTIC POLYESTER, UL 94V-0 CONTACT MATERIAL; COPPER, NICKEL, TIN ALLOY CA-725 CONTACT PLATING: GOLD ON THE MATING AREA, TIN-LEAD

ON THE CONTACT TAILS, NICKEL UNDERPLATE

## 346/396 SERIES CARD EDGE CONNECTOR CONTACT CODE 555,556,558,559,560 DIMENSIONS

YOUR CONNECTION TO QUALITY & SERVICE

**EDAC INC** TORONTO, ONTARIO CANADA

THESE DRAWINGS AND SPECIFICATIONS ARE THE PROPERTY OF EDAC INC.,AND SHALL NOT BE REPRODUCED, OR COPIED OR USED AS THE BASIS FOR THE MANUFACTURE OR SALE OF APPARATUS WITHOUT WRITTEN PERMISSION.