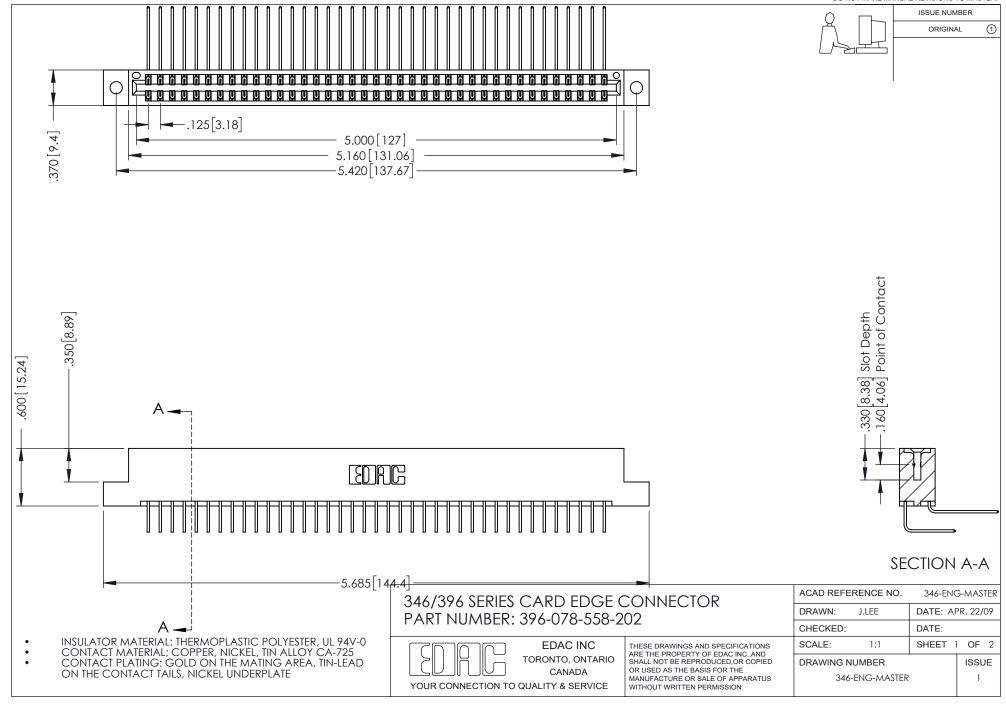

## **Contact Code 556**

INSULATOR MATERIAL: THERMOPLASTIC POLYESTER, UL 94V-0 CONTACT MATERIAL; COPPER, NICKEL, TIN ALLOY CA-725 CONTACT PLATING: GOLD ON THE MATING AREA, TIN-LEAD

ON THE CONTACT TAILS, NICKEL UNDERPLATE

## 346/396 SERIES CARD EDGE CONNECTOR CONTACT CODE 555,556,558,559,560 DIMENSIONS

YOUR CONNECTION TO QUALITY & SERVICE

**EDAC INC** TORONTO, ONTARIO CANADA

THESE DRAWINGS AND SPECIFICATIONS ARE THE PROPERTY OF EDAC INC.,AND SHALL NOT BE REPRODUCED, OR COPIED OR USED AS THE BASIS FOR THE MANUFACTURE OR SALE OF APPARATUS WITHOUT WRITTEN PERMISSION.