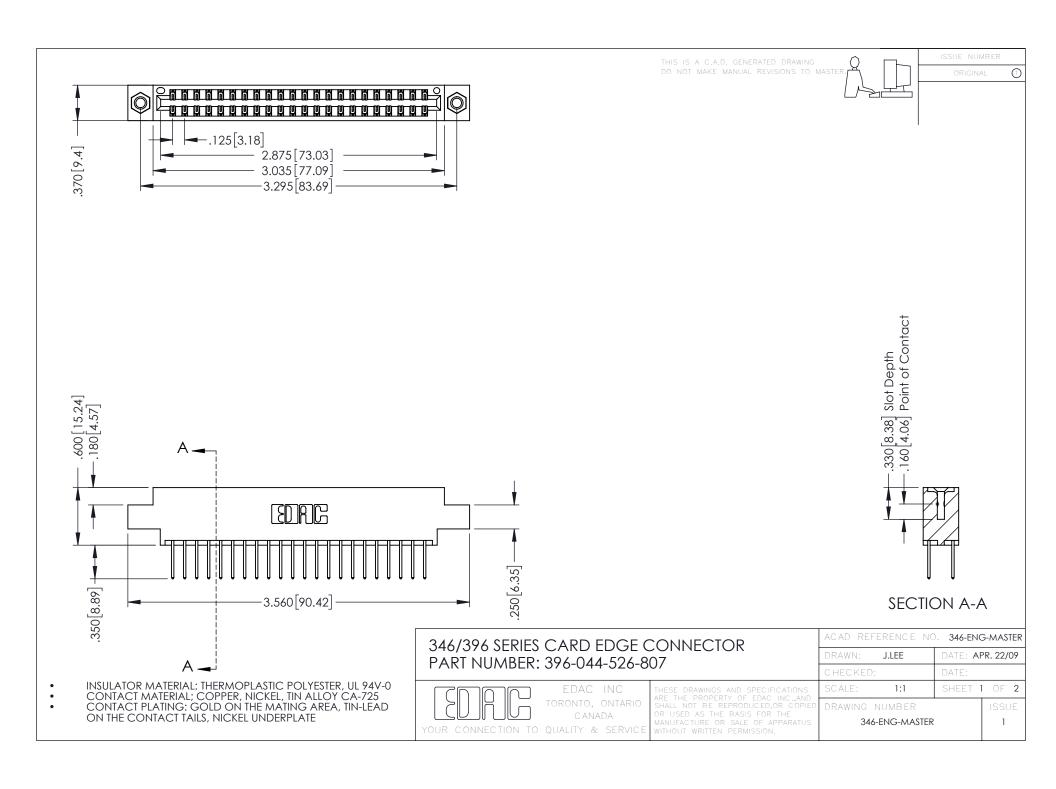

**Contact Code 555** 

**Contact Code 556** 

INSULATOR MATERIAL: THERMOPLASTIC POLYESTER, UL 94V-0 CONTACT MATERIAL; COPPER, NICKEL, TIN ALLOY CA-725

CONTACT PLATING: GOLD ON THE MATING AREA, TIN-LEAD ON THE CONTACT TAILS, NICKEL UNDERPLATE