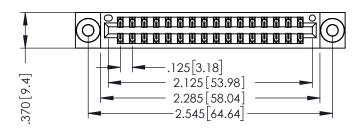

346/396 SERIES CARD EDGE CONNECTOR PART NUMBER: 396-032-555-203

YOUR CONNECTION TO QUALITY & SERVICE

**EDAC INC** TORONTO, ONTARIO CANADA

THESE DRAWINGS AND SPECIFICATIONS ARE THE PROPERTY OF EDAC INC.,AND SHALL NOT BE REPRODUCED, OR COPIED OR USED AS THE BASIS FOR THE MANUFACTURE OR SALE OF APPARATUS WITHOUT WRITTEN PERMISSION.

| ACAD REFERENCE NO. |       | 346-ENG-MASTER |           |
|--------------------|-------|----------------|-----------|
| DRAWN:             | J.LEE | DATE: AF       | PR. 22/09 |
| CHECKED:           |       | DATE:          |           |
| SCALE:             | 1:1   | SHEET          | OF 2      |
| DRAWING NUMBER     |       |                | ISSUE     |