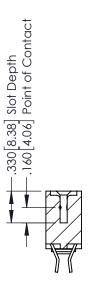

## **Contact Code 555**

## **Contact Code 556**

INSULATOR MATERIAL: THERMOPLASTIC POLYESTER, UL 94V-0 CONTACT MATERIAL; COPPER, NICKEL, TIN ALLOY CA-725 CONTACT PLATING: GOLD ON THE MATING AREA, TIN-LEAD

ON THE CONTACT TAILS, NICKEL UNDERPLATE

## 346/396 SERIES CARD EDGE CONNECTOR CONTACT CODE 555,556,558,559,560 DIMENSIONS

YOUR CONNECTION TO QUALITY & SERVICE

**EDAC INC** TORONTO, ONTARIO CANADA

THESE DRAWINGS AND SPECIFICATIONS ARE THE PROPERTY OF EDAC INC.,AND SHALL NOT BE REPRODUCED, OR COPIED OR USED AS THE BASIS FOR THE MANUFACTURE OR SALE OF APPARATUS WITHOUT WRITTEN PERMISSION.