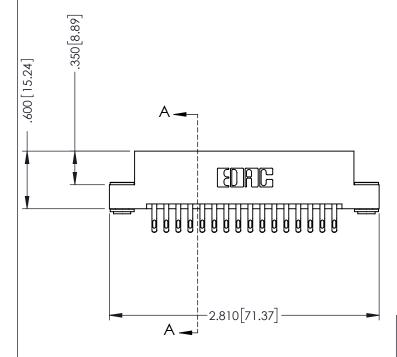

THIS IS A C.A.D. GENERATED DRAWING DO NOT MAKE MANUAL REVISIONS TO MASTER.



ISSUE NUMBER

ORIGINAL

1





INSULATOR MATERIAL: THERMOPLASTIC POLYESTER, UL 94V-0 CONTACT MATERIAL; COPPER, NICKEL, TIN ALLOY CA-725 CONTACT PLATING: GOLD ON THE MATING AREA, TIN-LEAD ON THE CONTACT TAILS, NICKEL UNDERPLATE

346/396 SERIES CARD EDGE CONNECTOR PART NUMBER: 396-032-555-203

YOUR CONNECTION TO QUALITY & SERVICE

**EDAC INC** TORONTO, ONTARIO CANADA

THESE DRAWINGS AND SPECIFICATIONS ARE THE PROPERTY OF EDAC INC.,AND SHALL NOT BE REPRODUCED, OR COPIED OR USED AS THE BASIS FOR THE MANUFACTURE OR SALE OF APPARATUS WITHOUT WRITTEN PERMISSION.

| ACAD REFERENCE NO. |       | 346-ENG-MASTER |           |
|--------------------|-------|----------------|-----------|
| DRAWN:             | J.LEE | DATE: AF       | PR. 22/09 |
| CHECKED:           |       | DATE:          |           |
| SCALE:             | 1:1