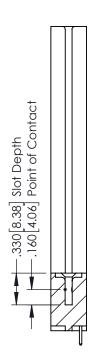

THIS IS A C.A.D. GENERATED DRAWING DO NOT MAKE MANUAL REVISIONS TO MASTER.

ISSUE NUMBER

ORIGINAL

1

SECTION A-A

346/396 SERIES CARD EDGE CONNECTOR PART NUMBER: 396-014-521-678

YOUR CONNECTION TO QUALITY & SERVICE

346-ENG-MASTER

INSULATOR MATERIAL: THERMOPLASTIC POLYESTER, UL 94V-0 CONTACT MATERIAL; COPPER, NICKEL, TIN ALLOY CA-725 CONTACT PLATING: GOLD ON THE MATING AREA, TIN-LEAD ON THE CONTACT TAILS, NICKEL UNDERPLATE