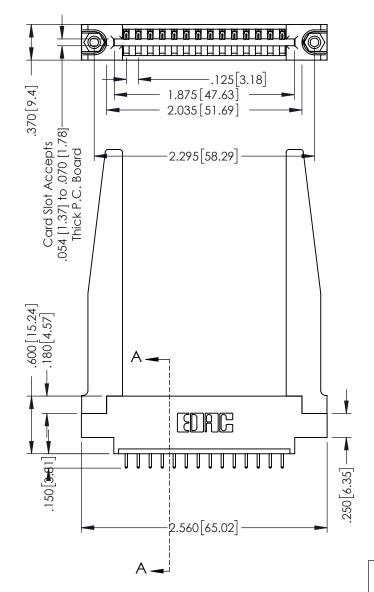

## 346/396 SERIES CARD EDGE CONNECTOR CONTACT CODE 555,556,558,559,560 DIMENSIONS

YOUR CONNECTION TO QUALITY & SERVICE

**EDAC INC** TORONTO, ONTARIO CANADA

THESE DRAWINGS AND SPECIFICATIONS ARE THE PROPERTY OF EDAC INC.,AND SHALL NOT BE REPRODUCED, OR COPIED OR USED AS THE BASIS FOR THE MANUFACTURE OR SALE OF APPARATUS WITHOUT WRITTEN PERMISSION.

346-ENG-MASTER

INSULATOR MATERIAL: THERMOPLASTIC POLYESTER, UL 94V-0 CONTACT MATERIAL; COPPER, NICKEL, TIN ALLOY CA-725 CONTACT PLATING: GOLD ON THE MATING AREA, TIN-LEAD ON THE CONTACT TAILS, NICKEL UNDERPLATE