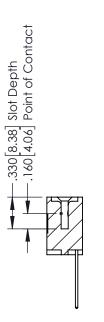

## **Contact Code 555**

## **Contact Code 556**

INSULATOR MATERIAL: THERMOPLASTIC POLYESTER, UL 94V-0 CONTACT MATERIAL; COPPER, NICKEL, TIN ALLOY CA-725 CONTACT PLATING: GOLD ON THE MATING AREA, TIN-LEAD

ON THE CONTACT TAILS, NICKEL UNDERPLATE