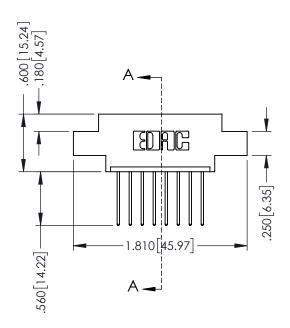

346-ENG-MASTER

**SECTION A-A** 

ISSUE NUMBER ORIGINAL 1

## 346/396 SERIES CARD EDGE CONNECTOR CONTACT CODE 555,556,558,559,560 DIMENSIONS

YOUR CONNECTION TO QUALITY & SERVICE

**EDAC INC** TORONTO, ONTARIO CANADA

THESE DRAWINGS AND SPECIFICATIONS ARE THE PROPERTY OF EDAC INC.,AND SHALL NOT BE REPRODUCED, OR COPIED OR USED AS THE BASIS FOR THE MANUFACTURE OR SALE OF APPARATUS WITHOUT WRITTEN PERMISSION.