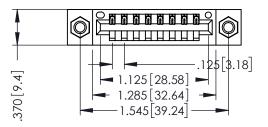

346/396 SERIES CARD EDGE CONNECTOR PART NUMBER: 396-008-540-607

YOUR CONNECTION TO QUALITY & SERVICE

**EDAC INC** TORONTO, ONTARIO CANADA

THESE DRAWINGS AND SPECIFICATIONS ARE THE PROPERTY OF EDAC INC.,AND SHALL NOT BE REPRODUCED,OR COPIED OR USED AS THE BASIS FOR THE MANUFACTURE OR SALE OF APPARATUS WITHOUT WRITTEN PERMISSION.

THIS IS A C.A.D. GENERATED DRAWING DO NOT MAKE MANUAL REVISIONS TO MASTER.

ISSUE NUMBER

ORIGINAL

1

INSULATOR MATERIAL: THERMOPLASTIC POLYESTER, UL 94V-0 CONTACT MATERIAL; COPPER, NICKEL, TIN ALLOY CA-725 CONTACT PLATING: GOLD ON THE MATING AREA, TIN-LEAD ON THE CONTACT TAILS, NICKEL UNDERPLATE