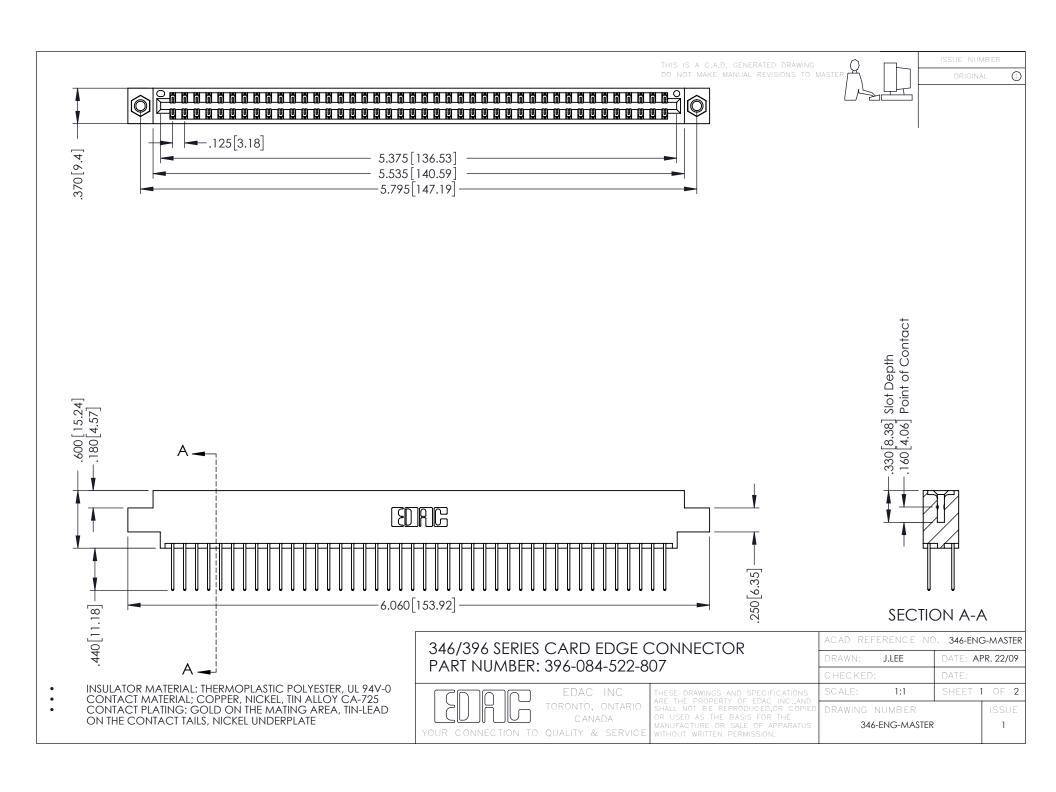

**Contact Code 555** 

**Contact Code 556** 

INSULATOR MATERIAL: THERMOPLASTIC POLYESTER, UL 94V-0 CONTACT MATERIAL; COPPER, NICKEL, TIN ALLOY CA-725

CONTACT PLATING: GOLD ON THE MATING AREA, TIN-LEAD ON THE CONTACT TAILS, NICKEL UNDERPLATE

## 346/396 SERIES CARD EDGE CONNECTOR CONTACT CODE 555,556,558,559,560 DIMENSIONS

YOUR CONNECTION TO QUALITY & SERVICE

|   | ACAD REFERENCE NO. 346-ENG-MASTER |                  |
|---|-----------------------------------|------------------|
|   | DRAWN: J.LEE                      | DATE: APR. 22/09 |
|   | CHECKED:                          | DATE:            |
|   | SCALE: 1:1                        | SHEET 2 OF 2     |
| D | DRAWING NUMBER                    | ISSUE            |