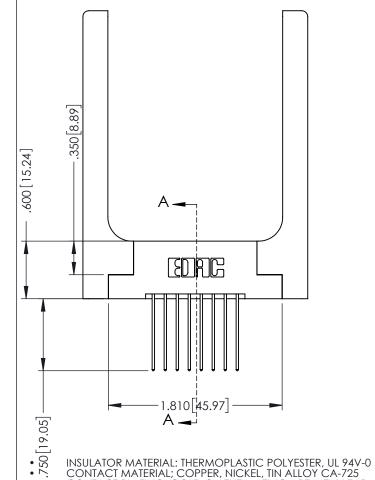

## **Contact Code 555**

## **Contact Code 556**

INSULATOR MATERIAL: THERMOPLASTIC POLYESTER, UL 94V-0 CONTACT MATERIAL; COPPER, NICKEL, TIN ALLOY CA-725 CONTACT PLATING: GOLD ON THE MATING AREA, TIN-LEAD

ON THE CONTACT TAILS, NICKEL UNDERPLATE

## 346/396 SERIES CARD EDGE CONNECTOR CONTACT CODE 555,556,558,559,560 DIMENSIONS

YOUR CONNECTION TO QUALITY & SERVICE

**EDAC INC** TORONTO, ONTARIO CANADA

THESE DRAWINGS AND SPECIFICATIONS ARE THE PROPERTY OF EDAC INC.,AND SHALL NOT BE REPRODUCED, OR COPIED OR USED AS THE BASIS FOR THE MANUFACTURE OR SALE OF APPARATUS WITHOUT WRITTEN PERMISSION.