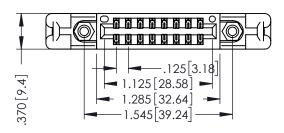

Slot Depth Point of Contact

.330[8.38] : .160[4.06] |

346-ENG-MASTER

346/396 SERIES CARD EDGE CONNECTOR

ISSUE NUMBER ORIGINAL 1

## 346/396 SERIES CARD EDGE CONNECTOR CONTACT CODE 555,556,558,559,560 DIMENSIONS

YOUR CONNECTION TO QUALITY & SERVICE

**EDAC INC** TORONTO, ONTARIO CANADA

THESE DRAWINGS AND SPECIFICATIONS ARE THE PROPERTY OF EDAC INC.,AND SHALL NOT BE REPRODUCED, OR COPIED OR USED AS THE BASIS FOR THE MANUFACTURE OR SALE OF APPARATUS WITHOUT WRITTEN PERMISSION.