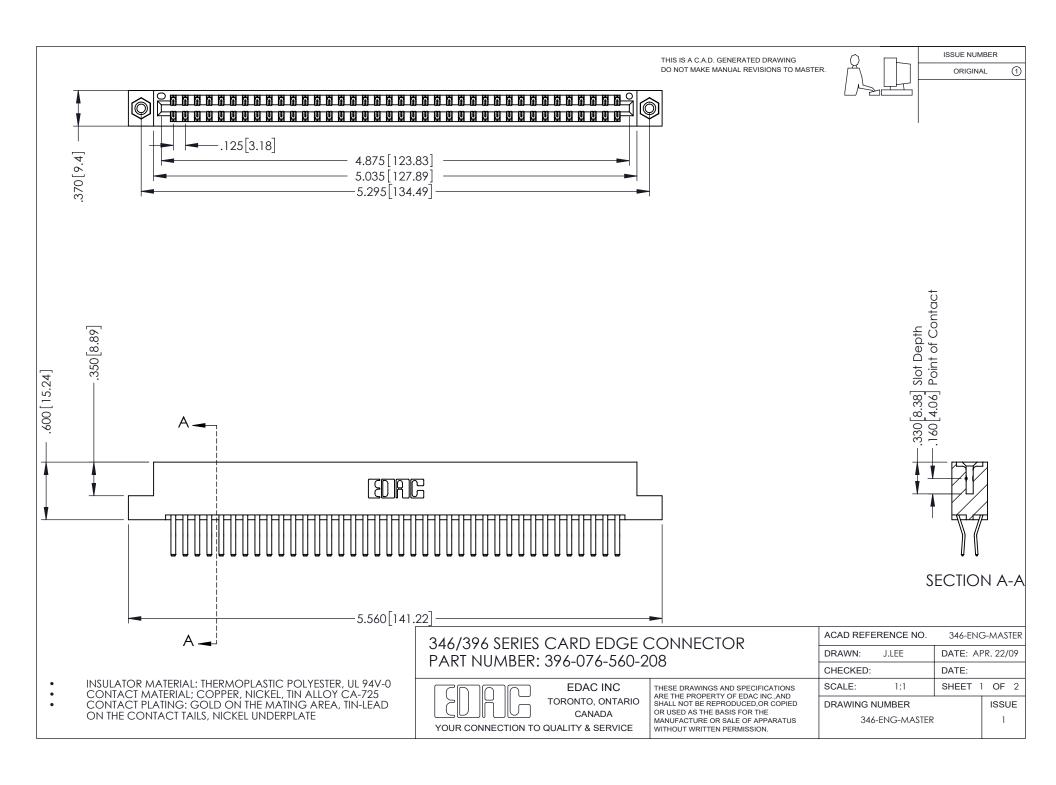

## 346/396 SERIES CARD EDGE CONNECTOR CONTACT CODE 555,556,558,559,560 DIMENSIONS

YOUR CONNECTION TO QUALITY & SERVICE

**EDAC INC** TORONTO, ONTARIO CANADA

THESE DRAWINGS AND SPECIFICATIONS ARE THE PROPERTY OF EDAC INC.,AND SHALL NOT BE REPRODUCED, OR COPIED OR USED AS THE BASIS FOR THE MANUFACTURE OR SALE OF APPARATUS WITHOUT WRITTEN PERMISSION.

## **Contact Code 556**

INSULATOR MATERIAL: THERMOPLASTIC POLYESTER, UL 94V-0 CONTACT MATERIAL; COPPER, NICKEL, TIN ALLOY CA-725 CONTACT PLATING: GOLD ON THE MATING AREA, TIN-LEAD

ON THE CONTACT TAILS, NICKEL UNDERPLATE