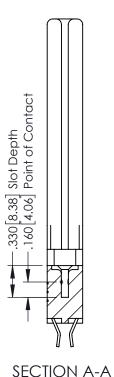

346-ENG-MASTER

**Contact Code 555** 

**Contact Code 556** 

INSULATOR MATERIAL: THERMOPLASTIC POLYESTER, UL 94V-0 CONTACT MATERIAL; COPPER, NICKEL, TIN ALLOY CA-725 CONTACT PLATING: GOLD ON THE MATING AREA, TIN-LEAD

## 346/396 SERIES CARD EDGE CONNECTOR CONTACT CODE 555,556,558,559,560 DIMENSIONS

YOUR CONNECTION TO QUALITY & SERVICE

|   | ACAD REFERENCE NO. 346-ENG-MASTER |                  |  |
|---|-----------------------------------|------------------|--|
|   | DRAWN: J.LEE                      | DATE: APR. 22/09 |  |
| • | CHECKED:                          | DATE:            |  |
|   | SCALE: 1:1                        | SHEET 2 OF 2     |  |
| D | DRAWING NUMBER                    | ISSUE            |  |