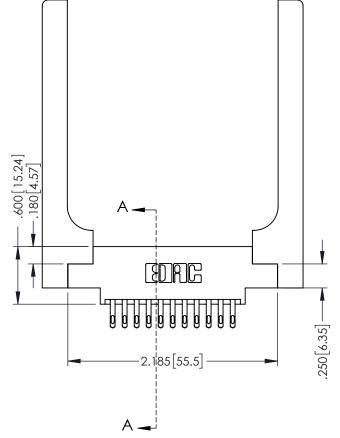

SSUE NUMBER

1

ORIGINAL

346/396 SERIES CARD EDGE CONNECTOR PART NUMBER: 396-022-555-858

TORONTO, ONTARIO CANADA

YOUR CONNECTION TO QUALITY & SERVICE

THESE DRAWINGS AND SPECIFICATIONS ARE THE PROPERTY OF EDAC INC.,AND SHALL NOT BE REPRODUCED,OR COPIED OR USED AS THE BASIS FOR THE MANUFACTURE OR SALE OF APPARATUS WITHOUT WRITTEN PERMISSION.

|   | ACAD REFERENCE NO | . 346-ENG-MASTER        |
|---|-------------------|-------------------------|
|   | DRAWN: J.LEE      | DATE: <b>APR. 22/09</b> |
|   | CHECKED:          | DATE:                   |
|   | SCALE: 1:1        | SHEET 1 OF 2            |
| ) | DRAWING NUMBER    | ISSUE                   |