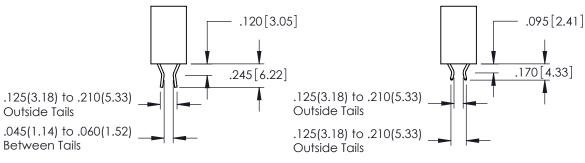

346-ENG-MASTER

**Contact Code 555** 

**Contact Code 556** 

INSULATOR MATERIAL: THERMOPLASTIC POLYESTER, UL 94V-0 CONTACT MATERIAL; COPPER, NICKEL, TIN ALLOY CA-725 CONTACT PLATING: GOLD ON THE MATING AREA, TIN-LEAD

## 346/396 SERIES CARD EDGE CONNECTOR CONTACT CODE 555,556,558,559,560 DIMENSIONS

YOUR CONNECTION TO QUALITY & SERVICE

|   | ACAD REFERENCE NO. 346-ENG-MASTER |                  |  |
|---|-----------------------------------|------------------|--|
|   | DRAWN: J.LEE                      | DATE: APR. 22/09 |  |
| • | CHECKED:                          | DATE:            |  |
|   | SCALE: 1:1                        | SHEET 2 OF 2     |  |
| D | DRAWING NUMBER                    | ISSUE            |  |