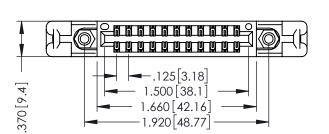

SSUE NUMBER

1

ORIGINAL

346/396 SERIES CARD EDGE CONNECTOR PART NUMBER: 396-022-555-858

TORONTO, ONTARIO CANADA

YOUR CONNECTION TO QUALITY & SERVICE

THESE DRAWINGS AND SPECIFICATIONS ARE THE PROPERTY OF EDAC INC.,AND SHALL NOT BE REPRODUCED,OR COPIED OR USED AS THE BASIS FOR THE MANUFACTURE OR SALE OF APPARATUS WITHOUT WRITTEN PERMISSION.

|   | ACAD REFERENCE NO | . 346-ENG-MASTER        |
|---|-------------------|-------------------------|
|   | DRAWN: J.LEE      | DATE: <b>APR. 22/09</b> |
|   | CHECKED:          | DATE:                   |
|   | SCALE: 1:1        | SHEET 1 OF 2            |
| ) | DRAWING NUMBER    | ISSUE                   |