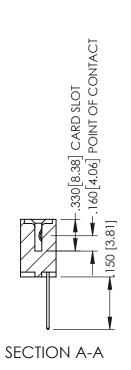

ACAD REFERENCE NO. 345-ENG-MASTER

**Contact Code 558** 

Contact Code 559

Contact Code 560

INSULATOR MATERIAL: THERMOPLASTIC POLYESTER, UL 94V-0

DAP MATERIAL AVAILABLE UPON REQUEST

CONTACT MATERIAL; COPPER ALLOY CONTACT PLATING: GOLD ON THE MATING AREA, TIN PLATING ON THE CONTACT TAILS, NICKEL UNDERPLATE