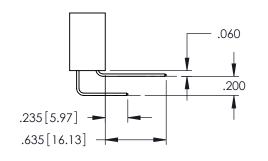

ACAD REFERENCE NO. 345-ENG-MASTER

**Contact Code 558** 

Contact Code 559

Contact Code 560

INSULATOR MATERIAL: THERMOPLASTIC POLYESTER, UL 94V-0

DAP MATERIAL AVAILABLE UPON REQUEST

CONTACT MATERIAL; COPPER ALLOY CONTACT PLATING: GOLD ON THE MATING AREA, TIN PLATING ON THE CONTACT TAILS, NICKEL UNDERPLATE

## 345/395 SERIES CARD EDGE CONNECTOR CONTACT CODE 555,556,558,559,560 DIMENSIONS

YOUR CONNECTION TO QUALITY & SERVICE

|   | ACAD REFERENCE NO. 345-ENG-MASTER |                          |  |  |
|---|-----------------------------------|--------------------------|--|--|
|   | DRAWN: R.STA.MONICA               | DATE: <b>MAY.16/2017</b> |  |  |
| • | CHECKED:                          | DATE:                    |  |  |
|   | SCALE: 1:1                        | SHEET 2 OF 2             |  |  |
| D | DRAWING NUMBER                    | ISSUE                    |  |  |