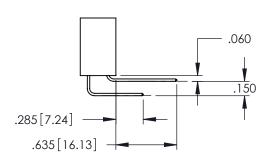

ACAD REFERENCE NO. 345-ENG-MASTER

**Contact Code 558** 

Contact Code 559

Contact Code 560

INSULATOR MATERIAL: THERMOPLASTIC POLYESTER, UL 94V-0

DAP MATERIAL AVAILABLE UPON REQUEST

CONTACT MATERIAL; COPPER ALLOY CONTACT PLATING: GOLD ON THE MATING AREA, TIN PLATING ON THE CONTACT TAILS, NICKEL UNDERPLATE

## 345/395 SERIES CARD EDGE CONNECTOR CONTACT CODE 555,556,558,559,560 DIMENSIONS

YOUR CONNECTION TO QUALITY & SERVICE

|   | ACAD REFERENCE NO. 345-ENG-MASTER |                          |  |  |
|---|-----------------------------------|--------------------------|--|--|
|   | DRAWN: R.STA.MONICA               | DATE: <b>MAY.16/2017</b> |  |  |
| • | CHECKED:                          | DATE:                    |  |  |
|   | SCALE: 1:1                        | SHEET 2 OF 2             |  |  |
| D | DRAWING NUMBER                    | ISSUE                    |  |  |