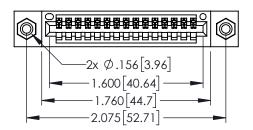

Contact Dimensions: 540-Wire Wrap .025 Sq.(0.64 Sq.) - Tail LG=.560(14.22) .100 (2.54) Contact Spacing x .200 (5.08) Row Spacing

THIS IS A C.A.D. GENERATED DRAWING
DO NOT MAKE MANUAL REVISIONS TO MAS

ORIGINAL