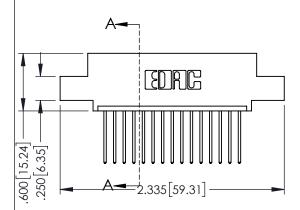

Contact Dimensions: 540-Wire Wrap .025 Sq.(0.64 Sq.) - Tail LG=.560(14.22) .100 (2.54) Contact Spacing x .200 (5.08) Row Spacing

THIS IS A C.A.D. GENERATED DRAWING
DO NOT MAKE MANUAL REVISIONS TO MAS

ORIGINAL