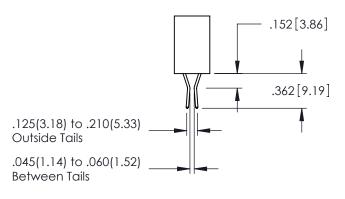

ACAD REFERENCE NO. 345-ENG-MASTER

**Contact Code 558** 

Contact Code 559

Contact Code 560

INSULATOR MATERIAL: THERMOPLASTIC POLYESTER, UL 94V-0

DAP MATERIAL AVAILABLE UPON REQUEST

CONTACT MATERIAL; COPPER ALLOY CONTACT PLATING: GOLD ON THE MATING AREA, TIN PLATING ON THE CONTACT TAILS, NICKEL UNDERPLATE

## 345/395 SERIES CARD EDGE CONNECTOR CONTACT CODE 555,556,558,559,560 DIMENSIONS

YOUR CONNECTION TO QUALITY & SERVICE

|   | ACAD REFERENCE NO. 345-ENG-MASTER |                          |  |  |
|---|-----------------------------------|--------------------------|--|--|
|   | DRAWN: R.STA.MONICA               | DATE: <b>MAY.16/2017</b> |  |  |
| • | CHECKED:                          | DATE:                    |  |  |
|   | SCALE: 1:1                        | SHEET 2 OF 2             |  |  |
| D | DRAWING NUMBER                    | ISSUE                    |  |  |