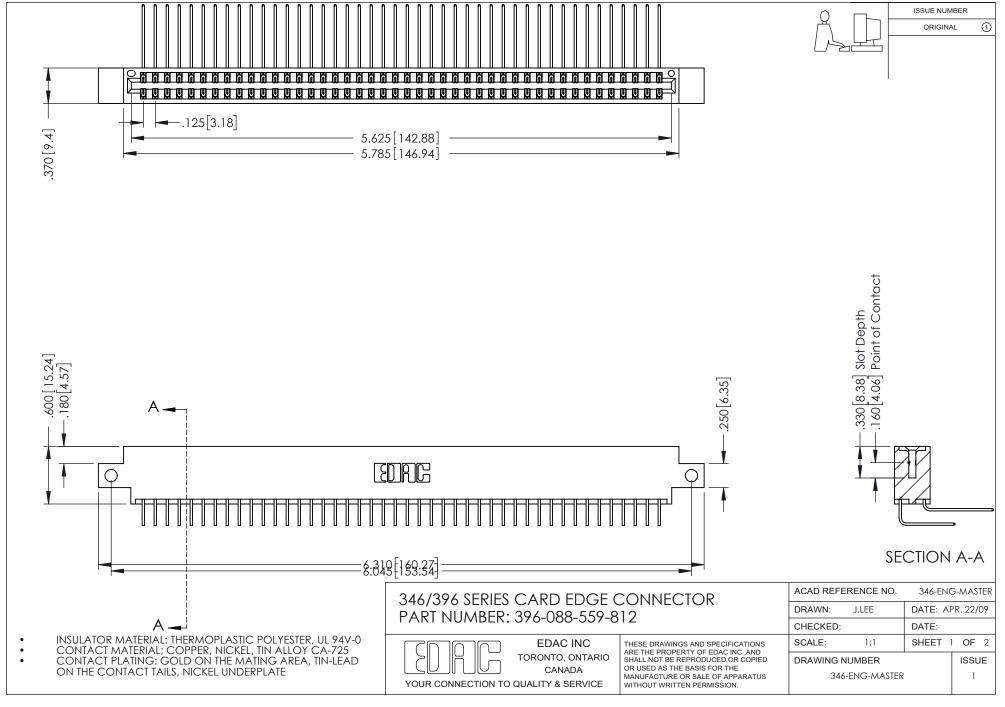

## **Contact Code 556**

INSULATOR MATERIAL: THERMOPLASTIC POLYESTER, UL 94V-0 CONTACT MATERIAL; COPPER, NICKEL, TIN ALLOY CA-725 CONTACT PLATING: GOLD ON THE MATING AREA, TIN-LEAD

ON THE CONTACT TAILS, NICKEL UNDERPLATE

## 346/396 SERIES CARD EDGE CONNECTOR CONTACT CODE 555,556,558,559,560 DIMENSIONS

YOUR CONNECTION TO QUALITY & SERVICE

**EDAC INC** TORONTO, ONTARIO CANADA

THESE DRAWINGS AND SPECIFICATIONS ARE THE PROPERTY OF EDAC INC.,AND SHALL NOT BE REPRODUCED, OR COPIED OR USED AS THE BASIS FOR THE MANUFACTURE OR SALE OF APPARATUS WITHOUT WRITTEN PERMISSION.