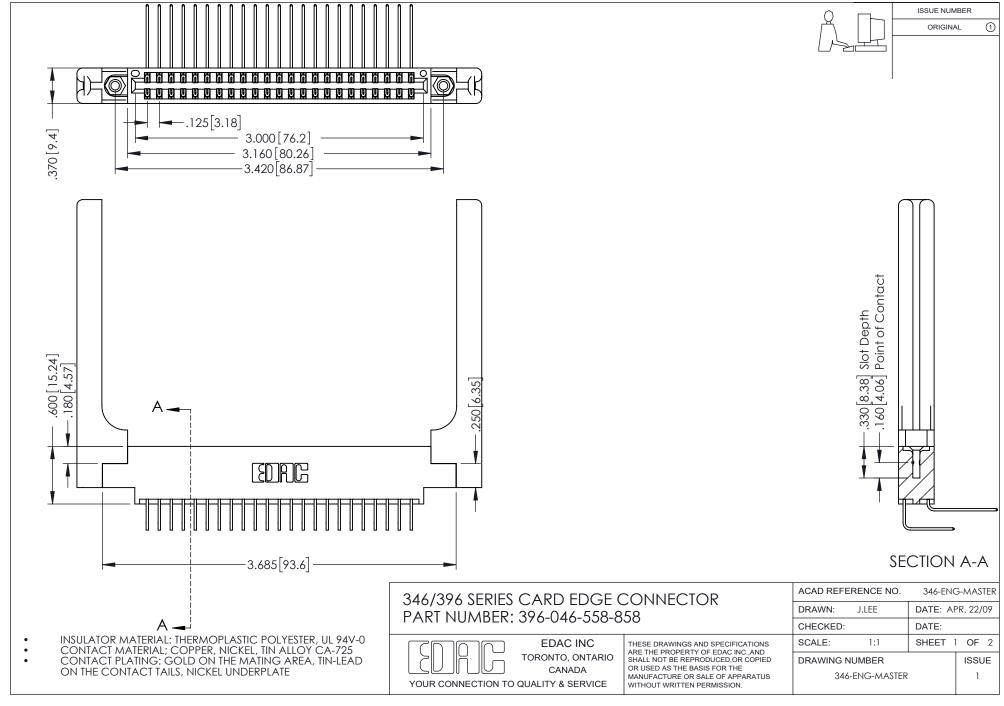

## **Contact Code 556**

INSULATOR MATERIAL: THERMOPLASTIC POLYESTER, UL 94V-0 CONTACT MATERIAL; COPPER, NICKEL, TIN ALLOY CA-725 CONTACT PLATING: GOLD ON THE MATING AREA, TIN-LEAD

ON THE CONTACT TAILS, NICKEL UNDERPLATE

## 346/396 SERIES CARD EDGE CONNECTOR CONTACT CODE 555,556,558,559,560 DIMENSIONS

YOUR CONNECTION TO QUALITY & SERVICE

**EDAC INC** TORONTO, ONTARIO CANADA

THESE DRAWINGS AND SPECIFICATIONS ARE THE PROPERTY OF EDAC INC.,AND SHALL NOT BE REPRODUCED, OR COPIED OR USED AS THE BASIS FOR THE MANUFACTURE OR SALE OF APPARATUS WITHOUT WRITTEN PERMISSION.