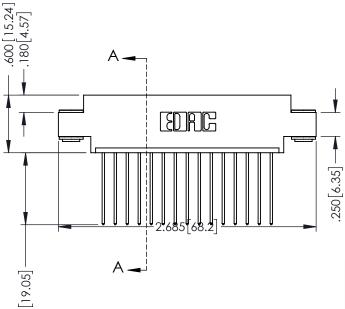

.330 [8.38] Slot Depth .160 [4.06] Point of Contact

346-ENG-MASTER

SECTION A-A

ISSUE NUMBER ORIGINAL 1

## 346/396 SERIES CARD EDGE CONNECTOR CONTACT CODE 555,556,558,559,560 DIMENSIONS

YOUR CONNECTION TO QUALITY & SERVICE

**EDAC INC** TORONTO, ONTARIO CANADA

THESE DRAWINGS AND SPECIFICATIONS ARE THE PROPERTY OF EDAC INC.,AND SHALL NOT BE REPRODUCED, OR COPIED OR USED AS THE BASIS FOR THE MANUFACTURE OR SALE OF APPARATUS WITHOUT WRITTEN PERMISSION.

|   | ACAD REFERENCE NO. | 346-ENG-MASTER   |
|---|--------------------|------------------|
|   | DRAWN: J.LEE       | DATE: APR. 22/09 |
| • | CHECKED:           | DATE:            |
|   | SCALE: 1:1         | SHEET 2 OF 2     |
|   | DRAWING NUMBER     | ISSUE            |
|   | 346-ENG-MASTER     | 1                |