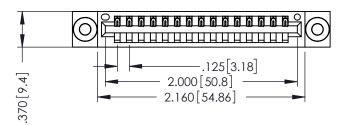

346/396 SERIES CARD EDGE CONNECTOR PART NUMBER: 396-015-541-603

YOUR CONNECTION TO QUALITY & SERVICE

**EDAC INC** TORONTO, ONTARIO CANADA

THESE DRAWINGS AND SPECIFICATIONS ARE THE PROPERTY OF EDAC INC.,AND SHALL NOT BE REPRODUCED,OR COPIED OR USED AS THE BASIS FOR THE MANUFACTURE OR SALE OF APPARATUS WITHOUT WRITTEN PERMISSION.

| 02011011717        |                  |  |
|--------------------|------------------|--|
| ACAD REFERENCE NO. | 346-ENG-MASTER   |  |
| DRAWN: J.LEE       | DATE: APR. 22/09 |  |
| CHECKED:           | DATE:            |  |
| SCALE: 1:1         | SHEET 1 OF 2     |  |
| DRAWING NUMBER     | ISSUE            |  |