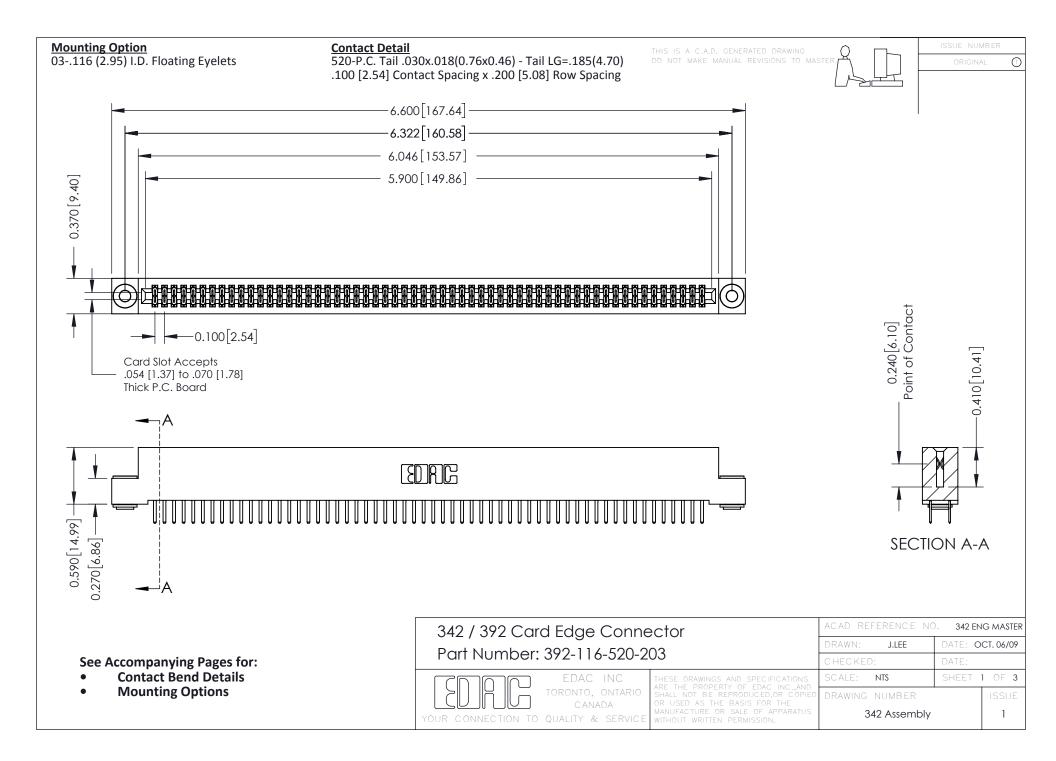

THIS IS A C.A.D. GENERATED DRAWING DO NOT MAKE MANUAL REVISIONS TO MASTER. ISSUE NUMBER

ORIGINAL

1



| 342 / 392 Series Card Edge Connector<br>Contact Bend Detail |                                                                                                                                                                                                  | ACAD REFERENCE NO. 342 ENG MASTER |             |                  |        |
|-------------------------------------------------------------|--------------------------------------------------------------------------------------------------------------------------------------------------------------------------------------------------|-----------------------------------|-------------|------------------|--------|
|