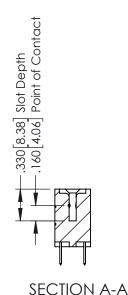

346-ENG-MASTER

INSULATOR MATERIAL: THERMOPLASTIC POLYESTER, UL 94V-0 CONTACT MATERIAL; COPPER, NICKEL, TIN ALLOY CA-725 CONTACT PLATING: GOLD ON THE MATING AREA, TIN-LEAD ON THE CONTACT TAILS, NICKEL UNDERPLATE