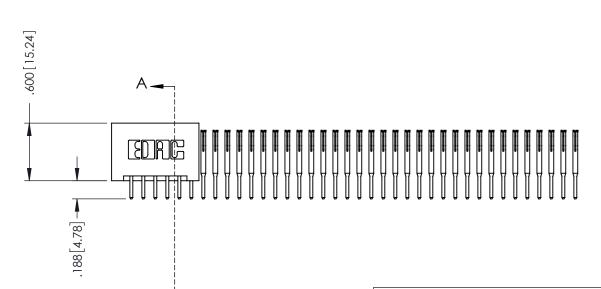

THIS IS A C.A.D. GENERATED DRAWING DO NOT MAKE MANUAL REVISIONS TO MASTER.

ISSUE NUMBER

ORIGINAL

1

-.125[3.18] .370 [9.4] <del>.7</del>50 [19.0<del>5]</del> 910[23.11]

346/396 SERIES CARD EDGE CONNECTOR PART NUMBER: 396-076-520-201

346-ENG-MASTER

INSULATOR MATERIAL: THERMOPLASTIC POLYESTER, UL 94V-0 CONTACT MATERIAL; COPPER, NICKEL, TIN ALLOY CA-725 CONTACT PLATING: GOLD ON THE MATING AREA, TIN-LEAD ON THE CONTACT TAILS, NICKEL UNDERPLATE