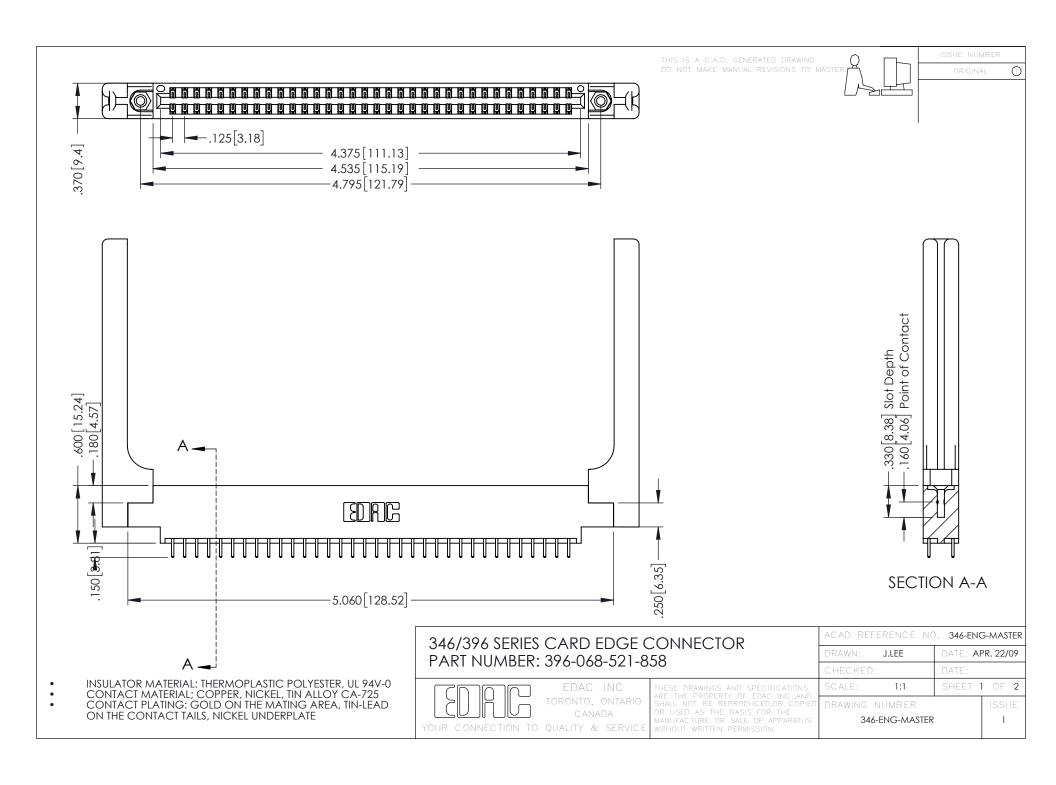

**Contact Code 555** 

**Contact Code 556** 

INSULATOR MATERIAL: THERMOPLASTIC POLYESTER, UL 94V-0 CONTACT MATERIAL; COPPER, NICKEL, TIN ALLOY CA-725

CONTACT PLATING: GOLD ON THE MATING AREA, TIN-LEAD ON THE CONTACT TAILS, NICKEL UNDERPLATE