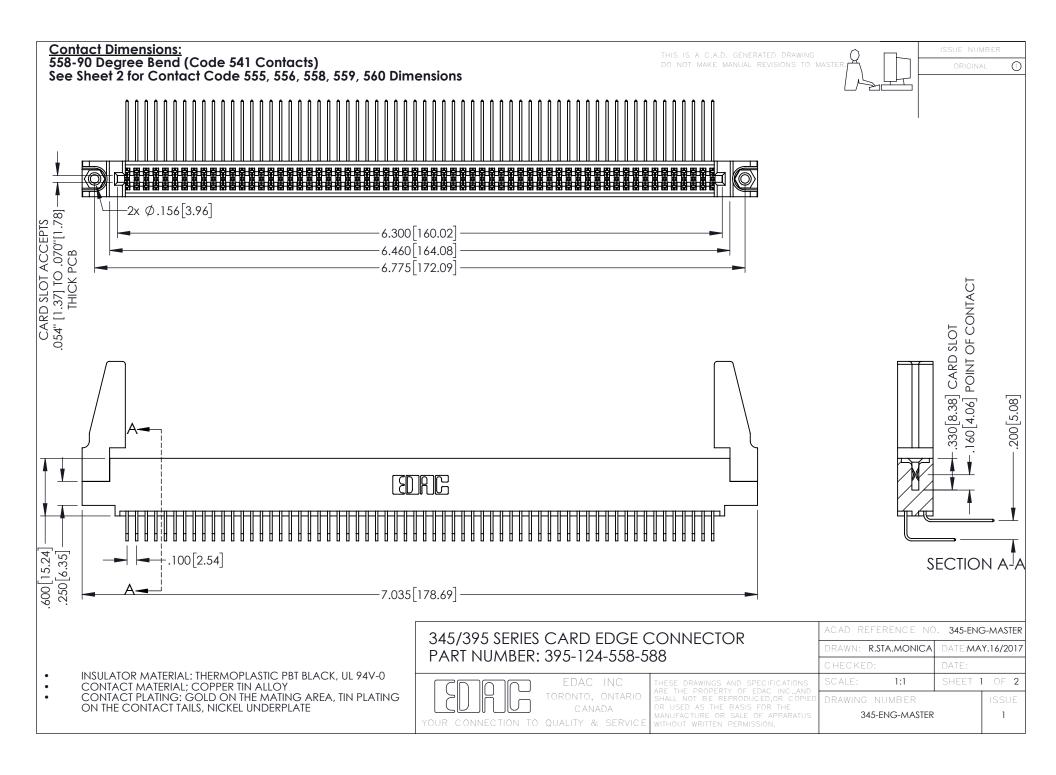

CONTACT MATERIAL; COPPER ALLOY CONTACT PLATING: GOLD ON THE MATING AREA, TIN PLATING ON THE CONTACT TAILS, NICKEL UNDERPLATE

345/395 SERIES CARD EDGE CONNECTOR CONTACT CODE 555,556,558,559,560 DIMENSIONS