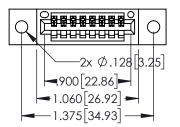

<u>Contact Dimensions:</u>
524-P.C. Tail .018 Sq.(0.46 Sq.) - Tail LG=.175(4.45)
.100 (2.54) Contact Spacing x .200 (5.08) Row Spacing

ACAD REFERENCE NO. 345-ENG-MASTER

1

- INSULATOR MATERIAL: THERMOPLASTIC PBT BLACK, UL 94V-0
- CONTACT MATERIAL; COPPER TIN ALLOY CONTACT PLATING: GOLD ON THE MATING AREA, TIN PLATING ON THE CONTACT TAILS, NICKEL UNDERPLATE