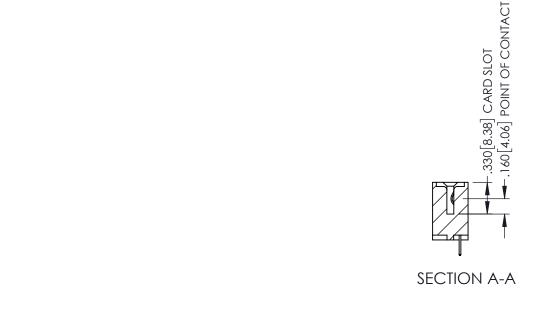

<u>Contact Dimensions:</u>
524-P.C. Tail .018 Sq.(0.46 Sq.) - Tail LG=.175(4.45)
.100 (2.54) Contact Spacing x .200 (5.08) Row Spacing

ACAD REFERENCE NO. 345-ENG-MASTER

1

- INSULATOR MATERIAL: THERMOPLASTIC PBT BLACK, UL 94V-0
- CONTACT MATERIAL; COPPER TIN ALLOY CONTACT PLATING: GOLD ON THE MATING AREA, TIN PLATING ON THE CONTACT TAILS, NICKEL UNDERPLATE