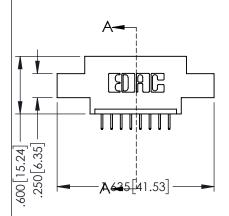

<u>Contact Dimensions:</u>
524-P.C. Tail .018 Sq.(0.46 Sq.) - Tail LG=.175(4.45)
.100 (2.54) Contact Spacing x .200 (5.08) Row Spacing

ACAD REFERENCE NO. 345-ENG-MASTER

1

- INSULATOR MATERIAL: THERMOPLASTIC PBT BLACK, UL 94V-0
- CONTACT MATERIAL; COPPER TIN ALLOY CONTACT PLATING: GOLD ON THE MATING AREA, TIN PLATING ON THE CONTACT TAILS, NICKEL UNDERPLATE