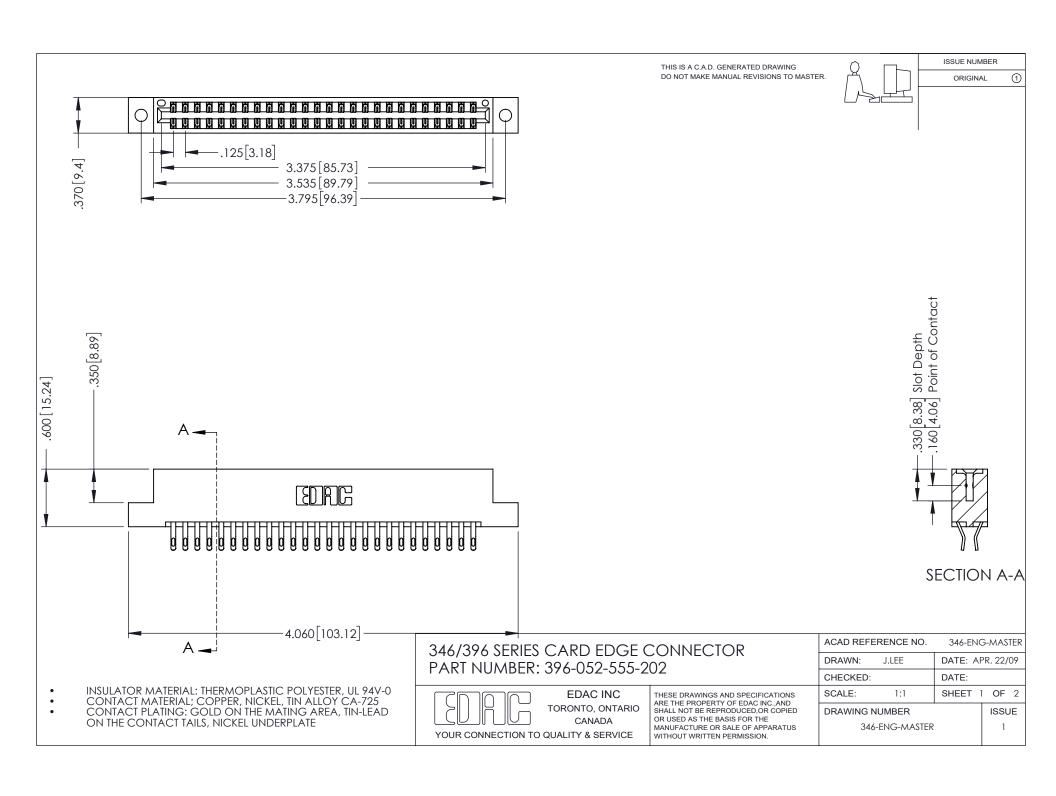

THIS IS A C.A.D. GENERATED DRAWING DO NOT MAKE MANUAL REVISIONS TO MASTER.

ORIGINAL 1

ISSUE NUMBER

**Contact Code 555** 

**Contact Code 556** 

INSULATOR MATERIAL: THERMOPLASTIC POLYESTER, UL 94V-0 CONTACT MATERIAL; COPPER, NICKEL, TIN ALLOY CA-725 CONTACT PLATING: GOLD ON THE MATING AREA, TIN-LEAD

ON THE CONTACT TAILS, NICKEL UNDERPLATE

## 346/396 SERIES CARD EDGE CONNECTOR CONTACT CODE 555,556,558,559,560 DIMENSIONS

YOUR CONNECTION TO QUALITY & SERVICE

**EDAC INC** TORONTO, ONTARIO CANADA

THESE DRAWINGS AND SPECIFICATIONS ARE THE PROPERTY OF EDAC INC.,AND SHALL NOT BE REPRODUCED, OR COPIED OR USED AS THE BASIS FOR THE MANUFACTURE OR SALE OF APPARATUS WITHOUT WRITTEN PERMISSION.

|   | ACAD REFERENCE NO. | 346-ENG-MASTER   |
|---|--------------------|------------------|
|   | DRAWN: J.LEE       | DATE: APR. 22/09 |
| ) | CHECKED:           | DATE:            |
|   | SCALE: 1:1         | SHEET 2 OF 2     |
|   | DRAWING NUMBER     | ISSUE            |
|   | 346-ENG-MASTER     | 1                |