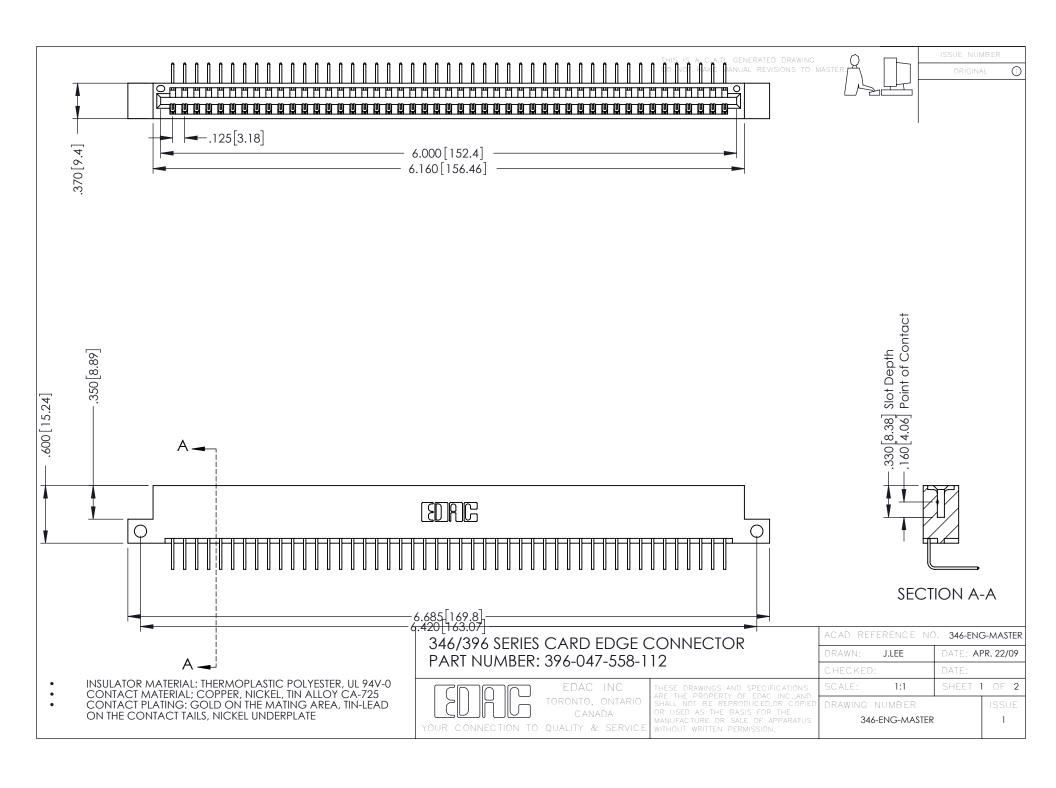

**Contact Code 555** 

**Contact Code 556** 

INSULATOR MATERIAL: THERMOPLASTIC POLYESTER, UL 94V-0 CONTACT MATERIAL; COPPER, NICKEL, TIN ALLOY CA-725

CONTACT PLATING: GOLD ON THE MATING AREA, TIN-LEAD ON THE CONTACT TAILS, NICKEL UNDERPLATE

## 346/396 SERIES CARD EDGE CONNECTOR CONTACT CODE 555,556,558,559,560 DIMENSIONS

YOUR CONNECTION TO QUALITY & SERVICE

|   | ACAD REFERENCE NO. 346-ENG-MASTER |                  |
|---|-----------------------------------|------------------|
|   | DRAWN: J.LEE                      | DATE: APR. 22/09 |
|   | CHECKED:                          | DATE:            |
|   | SCALE: 1:1                        | SHEET 2 OF 2     |
| D | DRAWING NUMBER                    | ISSUE            |