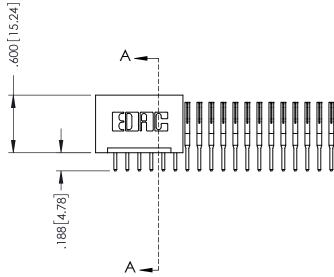

## 346/396 SERIES CARD EDGE CONNECTOR CONTACT CODE 555,556,558,559,560 DIMENSIONS

YOUR CONNECTION TO QUALITY & SERVICE

**EDAC INC** TORONTO, ONTARIO CANADA

THESE DRAWINGS AND SPECIFICATIONS ARE THE PROPERTY OF EDAC INC.,AND SHALL NOT BE REPRODUCED, OR COPIED OR USED AS THE BASIS FOR THE MANUFACTURE OR SALE OF APPARATUS WITHOUT WRITTEN PERMISSION.

346-ENG-MASTER

|            | A — | .330[8.38] Slot Depth |
|------------|-----|-----------------------|
| <u>↓</u>   |     |                       |
| 88[4.78] 🖜 |     | SECTION A-A           |

ISSUE NUMBER ORIGINAL 1