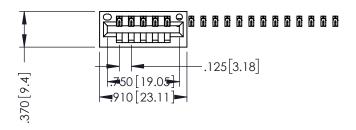

346/396 SERIES CARD EDGE CONNECTOR PART NUMBER: 396-019-520-101

YOUR CONNECTION TO QUALITY & SERVICE

**EDAC INC** TORONTO, ONTARIO CANADA

THESE DRAWINGS AND SPECIFICATIONS ARE THE PROPERTY OF EDAC INC.,AND SHALL NOT BE REPRODUCED, OR COPIED OR USED AS THE BASIS FOR THE MANUFACTURE OR SALE OF APPARATUS WITHOUT WRITTEN PERMISSION.

THIS IS A C.A.D. GENERATED DRAWING DO NOT MAKE MANUAL REVISIONS TO MASTER.

ISSUE NUMBER

ORIGINAL

1

INSULATOR MATERIAL: THERMOPLASTIC POLYESTER, UL 94V-0 CONTACT MATERIAL; COPPER, NICKEL, TIN ALLOY CA-725 CONTACT PLATING: GOLD ON THE MATING AREA, TIN-LEAD ON THE CONTACT TAILS, NICKEL UNDERPLATE