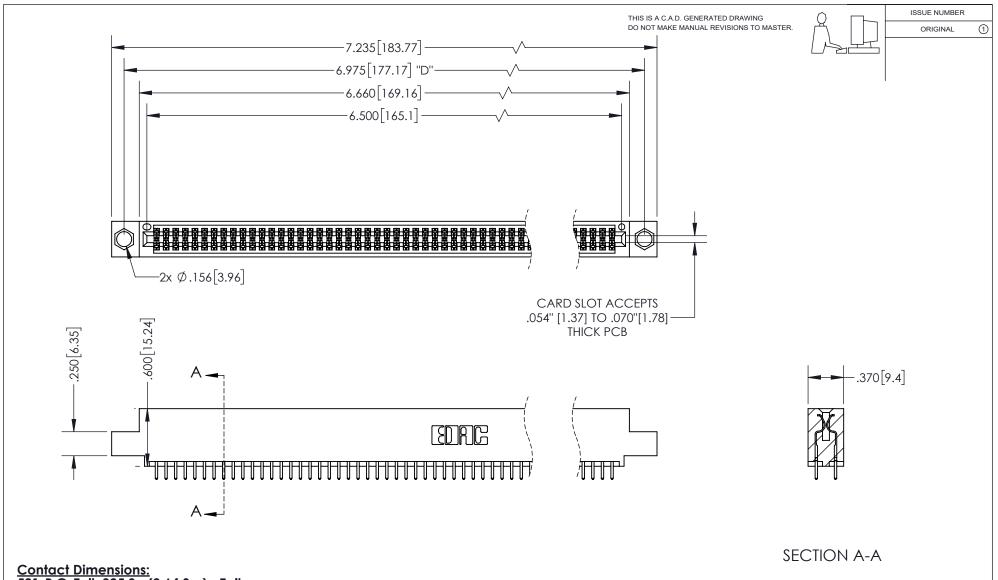

## 345/395 SERIES CARD EDGE CONNECTOR PART NUMBER: 395-128-521-504

YOUR CONNECTION TO QUALITY & SERVICE

**EDAC INC** TORONTO, ONTARIO CANADA

THESE DRAWINGS AND SPECIFICATIONS ARE THE PROPERTY OF EDAC INC.,AND SHALL NOT BE REPRODUCED, OR COPIED OR USED AS THE BASIS FOR THE MANUFACTURE OR SALE OF APPARATUS WITHOUT WRITTEN PERMISSION.

| ACAD REFERENCE NO.  |     | 345-ENG-MASTER   |       |
|---------------------|-----|------------------|-------|
| DRAWN: R.STA.MONICA |     | DATE:MAY.16/2017 |       |
| CHECKED:            |     | DATE:            |       |
| SCALE:              | 1:1 | SHEET 1          | OF 2  |
| DRAWING NUMBER      |     |                  | ISSUE |
| 0.45 5140 1440750   |     |                  |       |

345-ENG-MASTER

ISSUE NUMBER ORIGINAL

1

**Contact Code 558** 