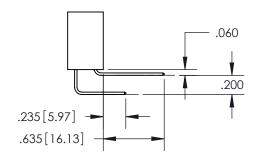

KEL UNDERPLATE

## 345/395 SERIES CARD EDGE CONNECTOR PART NUMBER: 395-128-521-504

YOUR CONNECTION TO QUALITY & SERVICE

**EDAC INC** TORONTO, ONTARIO CANADA

THESE DRAWINGS AND SPECIFICATIONS ARE THE PROPERTY OF EDAC INC.,AND SHALL NOT BE REPRODUCED, OR COPIED OR USED AS THE BASIS FOR THE MANUFACTURE OR SALE OF APPARATUS WITHOUT WRITTEN PERMISSION.

| ACAD REFERENCE NO.  |     | 345-ENG-MASTER   |       |
|---------------------|-----|------------------|-------|
| DRAWN: R.STA.MONICA |     | DATE:MAY.16/2017 |       |
| CHECKED:            |     | DATE:            |       |
| SCALE:              | 1:1 | SHEET 1          | OF 2  |
| DRAWING NUMBER      |     |                  | ISSUE |
| 0.45 5140 1440750   |     |                  |       |

345-ENG-MASTER



ISSUE NUMBER ORIGINAL

1









**Contact Code 558** 

## **Contact Code 559**

Contact Code 560

- INSULATOR MATERIAL: THERMOPLASTIC POLYESTER, UL 94V-0
- DAP MATERIAL AVAILABLE UPON REQUEST
- CONTACT MATERIAL; COPPER ALLOY

CONTACT PLATING: GOLD ON THE MATING AREA, TIN PLATING ON THE CONTACT TAILS, NICKEL UNDERPLATE

\*FOR ALL OTHER SPECIFICATIONS REFER TO SHEET 3\*

## 345/395 SERIES CARD EDGE CONNECTOR CONTACT CODE 555,556,558,559,560 DIMENSIONS



**EDAC INC** TORONTO, ONTARIO CANADA

THESE DRAWINGS AND SPECIFICATIONS ARE THE PROPERTY OF EDAC INC.,AND SHALL NOT BE REPRODUCED, OR COPIED OR USED AS THE BASIS FOR THE MANUFACTURE OR SALE OF APPARATUS WITHOUT WRITTEN PERMISSION.

|  | ACAD REFERENCE NO.  | 345-ENG-MASTER   |  |  |
|--|---------------------|------------------|--|--|
|  | DRAWN: R.STA.MONICA | DATE:M