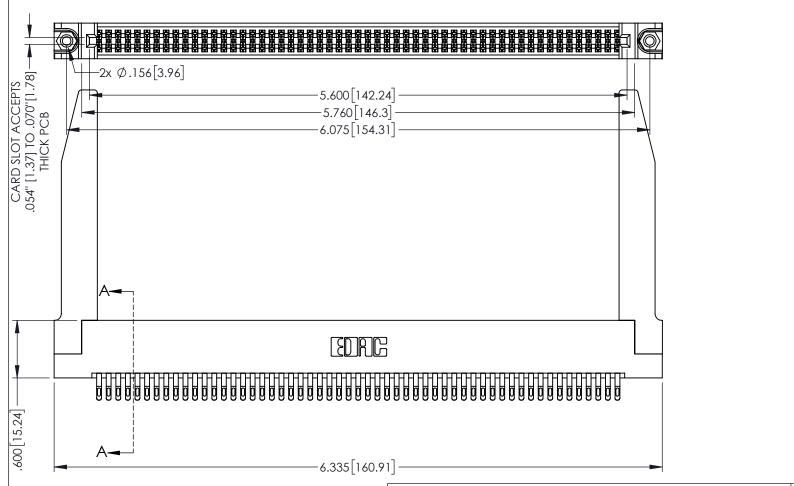

1

INSULATOR MATERIAL: THERMOPLASTIC PBT BLACK, UL 94V-0

CONTACT MATERIAL; COPPER TIN ALLOY

CONTACT PLATING: GOLD ON THE MATING AREA, TIN PLATING ON THE CONTACT TAILS, NICKEL UNDERPLATE

| 345/395 SERIES CARD EDGE CONNECTOR |
|------------------------------------|
| PART NUMBER: 395-110-555-278       |

YOUR CONNECTION TO QUALITY & SERVICE

| ACAD REFERENCE NO. 345-ENG-MASTER |                  |     |  |
|-----------------------------------|------------------|-----|--|
| DRAWN: R.STA.MONICA               | DATE:MAY.16/2017 |     |  |
| CHECKED:                          | DATE:            |     |  |
| SCALE: 1:1                        | SHEET 1 C        | F 2 |  |
| DRAWING NUMBER                    | IS               | SUE |  |
| 345-FNG-MASTER                    |                  | 1   |  |