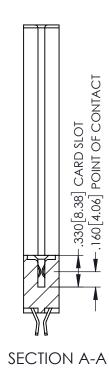

**Contact Code 558** 

Contact Code 559

**Contact Code 560** 

INSULATOR MATERIAL: THERMOPLASTIC POLYESTER, UL 94V-0

DAP MATERIAL AVAILABLE UPON REQUEST

CONTACT MATERIAL; COPPER ALLOY CONTACT PLATING: GOLD ON THE MATING AREA, TIN PLATING ON THE CONTACT TAILS, NICKEL UNDERPLATE

345/395 SERIES CARD EDGE CONNECTOR CONTACT CODE 555,556,558,559,560 DIMENSIONS

YOUR CONNECTION TO QUALITY & SERVICE

ACAD REFERENCE NO. 345-ENG-MASTER DATE:MAY.16/2017 DRAWN: R.STA.MONICA 1:1 SHEET 2 OF 2