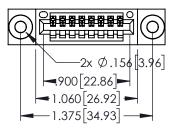

1

<u>Contact Dimensions:</u>
523-P.C. Tail .025 Sq.(0.64 Sq.) - Tail LG=.390(9.91)
.100 (2.54) Contact Spacing x .200 (5.08) Row Spacing

- INSULATOR MATERIAL: THERMOPLASTIC PBT BLACK, UL 94V-0
- CONTACT MATERIAL; COPPER TIN ALLOY CONTACT PLATING: GOLD ON THE MATING AREA, TIN PLATING ON THE CONTACT TAILS, NICKEL UNDERPLATE