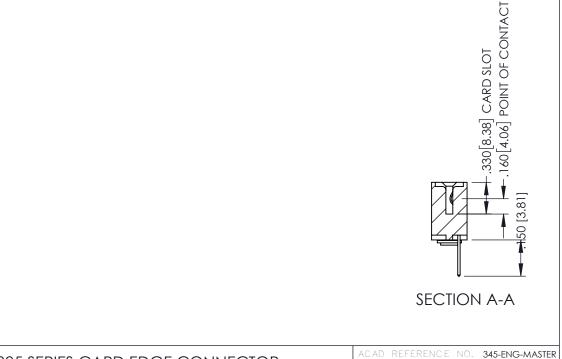

| 345/395 SERIES CARD EDGE CONNECTOR                                    |                                                                                                                                                                                                 | ACAD REFERENCE NO. 345-ENG-MASTER |               |         |           |
|-----------------------------------------------------------------------|-------------------------------------------------------------------------------------------------------------------------------------------------------------------------------------------------|-----------------------------------|---------------|---------|-----------|
|                                                                       |                                                                                                                                                                                                 | DRAWN:                            | r.sta.monica  | DATE:MA | Y.16/2017 |
|                                                                       |                                                                                                                                                                                                 | CHECKE                            | ):            | DATE:   |           |
| EDAC INC TORONTO, ONTARIO CANADA YOUR CONNECTION TO QUALITY & SERVICE | THESE DRAWINGS AND SPECIFICATIONS ARE THE PROPERTY OF EDAC INC.,AND SHALL NOT BE REPRODUCED,OR COPIED OR USED AS THE BASIS FOR THE MANUFACTURE OR SALE OF APPARATUS WITHOUT WRITTEN PERMISSION. | SCALE:                            | 1:1           | SHEET 1 | OF 2      |
|                                                                       |                                                                                                                                                                                                 | DRAWING                           | NUMBER        |         | ISSUE     |
|                                                                       |                                                                                                                                                                                                 | 34                                | 15-ENG-MASTER |         | 1         |