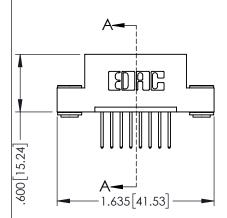

1

<u>Contact Dimensions:</u>
523-P.C. Tail .025 Sq.(0.64 Sq.) - Tail LG=.390(9.91)
.100 (2.54) Contact Spacing x .200 (5.08) Row Spacing

- INSULATOR MATERIAL: THERMOPLASTIC PBT BLACK, UL 94V-0
- CONTACT MATERIAL; COPPER TIN ALLOY CONTACT PLATING: GOLD ON THE MATING AREA, TIN PLATING ON THE CONTACT TAILS, NICKEL UNDERPLATE