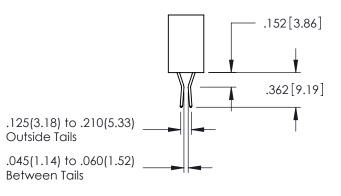

1

<u>Contact Dimensions:</u>
523-P.C. Tail .025 Sq.(0.64 Sq.) - Tail LG=.390(9.91)
.100 (2.54) Contact Spacing x .200 (5.08) Row Spacing

- INSULATOR MATERIAL: THERMOPLASTIC PBT BLACK, UL 94V-0
- CONTACT MATERIAL; COPPER TIN ALLOY CONTACT PLATING: GOLD ON THE MATING AREA, TIN PLATING ON THE CONTACT TAILS, NICKEL UNDERPLATE