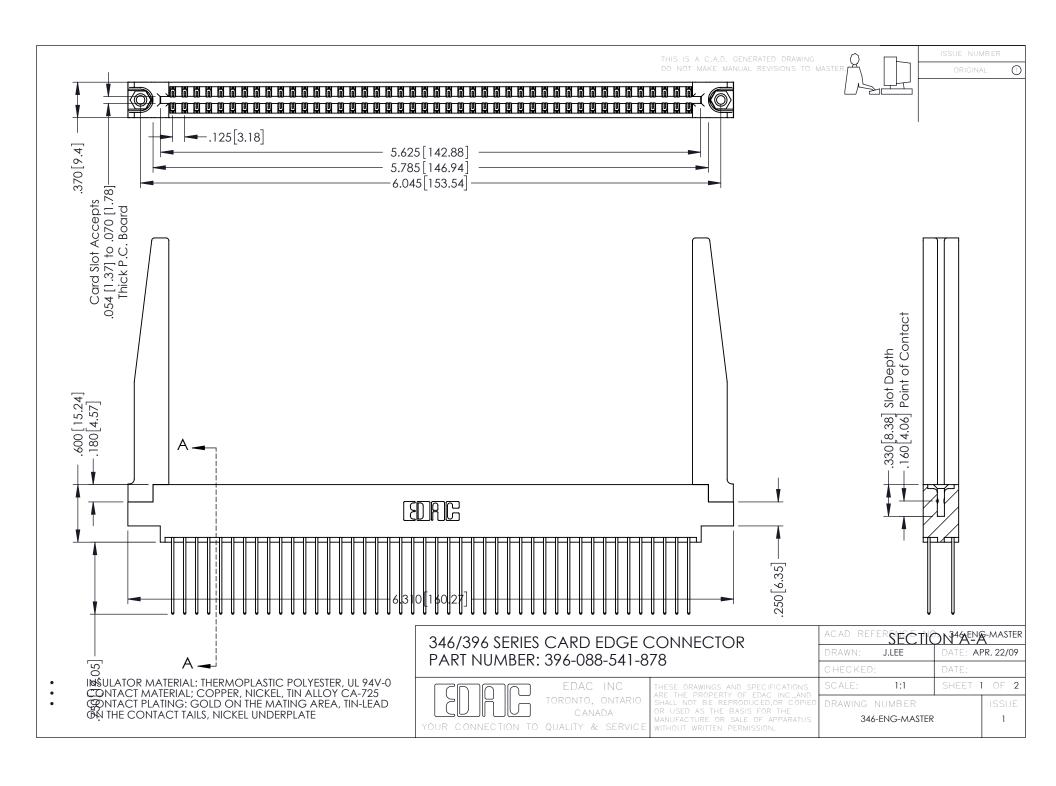

**Contact Code 555** 

**Contact Code 556** 

INSULATOR MATERIAL: THERMOPLASTIC POLYESTER, UL 94V-0 CONTACT MATERIAL; COPPER, NICKEL, TIN ALLOY CA-725

CONTACT PLATING: GOLD ON THE MATING AREA, TIN-LEAD ON THE CONTACT TAILS, NICKEL UNDERPLATE

## 346/396 SERIES CARD EDGE CONNECTOR CONTACT CODE 555,556,558,559,560 DIMENSIONS

YOUR CONNECTION TO QUALITY & SERVICE

|   | ACAD REFERENCE NO. 346-ENG-MASTER |                  |
|---|-----------------------------------|------------------|
|   | DRAWN: J.LEE                      | DATE: APR. 22/09 |
|   | CHECKED:                          | DATE:            |
|   | SCALE: 1:1                        | SHEET 2 OF 2     |
| D | DRAWING NUMBER                    | ISSUE            |

346-ENG-MASTER