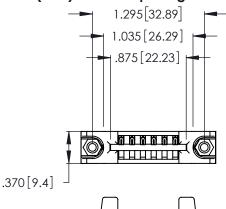

<u>Contact Dimensions:</u>
520-P.C. Tail .030x.018 (0.76x0.46) - Tail LG. = .175 (4.45) .125 (3.18) Contact Spacing x .250 (6.35) Row Spacing

- INSULATOR MATERIAL: THERMOPLASTIC POLYESTER, UL 94V-0 CONTACT MATERIAL; COPPER, NICKEL, TIN\_ALLOY CA-725
- CONTACT PLATING: GOLD ON THE MATING AREA, TIN-LEAD ON THE CONTACT TAILS, NICKEL UNDERPLATE

THIS IS A C.A.D. GENERATED DRAWING DO NOT MAKE MANUAL REVISIONS TO MASTER.

ISSUE NUMBER ORIGINAL 1

346/396 SERIES CARD EDGE CONNECTOR PART NUMBER: 396-006-520-678

**EDAC INC** TORONTO, ONTARIO CANADA

THESE DRAWINGS AND SPECIFICATIONS ARE THE PROPERTY OF EDAC INC.,AND SHALL NOT BE REPRODUCED, OR COPIED OR USED AS THE BASIS FOR THE MANUFACTURE OR SALE OF APPARATUS WITHOUT WRITTEN PERMISSION.