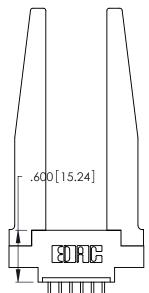

THIS IS A C.A.D. GENERATED DRAWING DO NOT MAKE MANUAL REVISIONS TO MASTER.

ISSUE NUMBER ORIGINAL 1

346/396 SERIES CARD EDGE CONNECTOR PART NUMBER: 396-006-520-678

**EDAC INC** TORONTO, ONTARIO CANADA

THESE DRAWINGS AND SPECIFICATIONS ARE THE PROPERTY OF EDAC INC.,AND SHALL NOT BE REPRODUCED, OR COPIED OR USED AS THE BASIS FOR THE MANUFACTURE OR SALE OF APPARATUS WITHOUT WRITTEN PERMISSION.