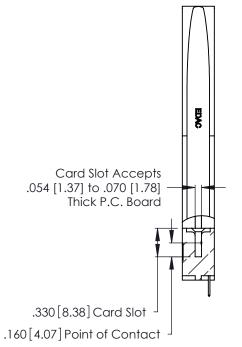

THIS IS A C.A.D. GENERATED DRAWING DO NOT MAKE MANUAL REVISIONS TO MASTER.

Contact Code 556

ISSUE NUMBER

ORIGINAL

1

**Contact Code 555** 

.165 [4.19] .045(1.14) to .060(1.52) Between Tails .375 [9.54] .125(3.18) to .210(5.33) **Outside Tails** 