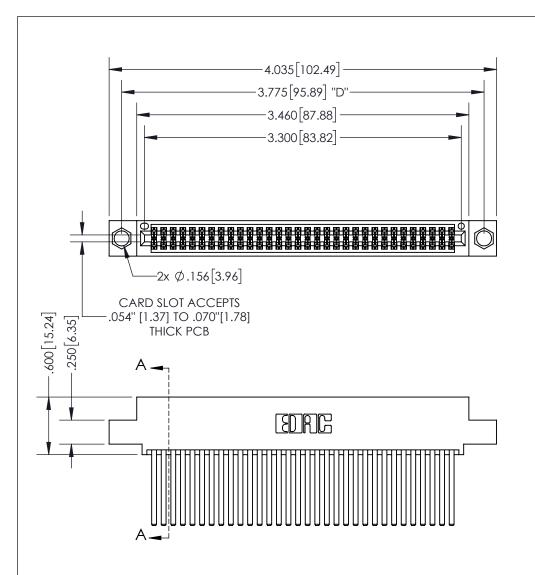

THIS IS A C.A.D. GENERATED DRAWING DO NOT MAKE MANUAL REVISIONS TO MASTER.

ISSUE NUMBER

1

ORIGINAL

.160 4.06 POINT OF CONTACT .330[8.38] -.370[9.4] **CARD SLOT** 

SECTION A-A

<u>Contact Dimensions:</u> 544-Wire Wrap .050x.025(1.27x0.64) - Tail LG=.750(19.05) .100 (2.54) Contact Spacing x .200 (5.08) Row Spacing

INSULATOR MATERIAL: THERMOPLASTIC PBT, UL 94V-0 CONTACT MATERIAL; COPPER TIN ALLOY CONTACT PLATING: GOLD ON THE MATING AREA, TIN PLATING ON THE CONTACT TAILS, NICKEL UNDERPLATE

345/395 SERIES CARD EDGE CONNECTOR PART NUMBER: 395-064-544-504