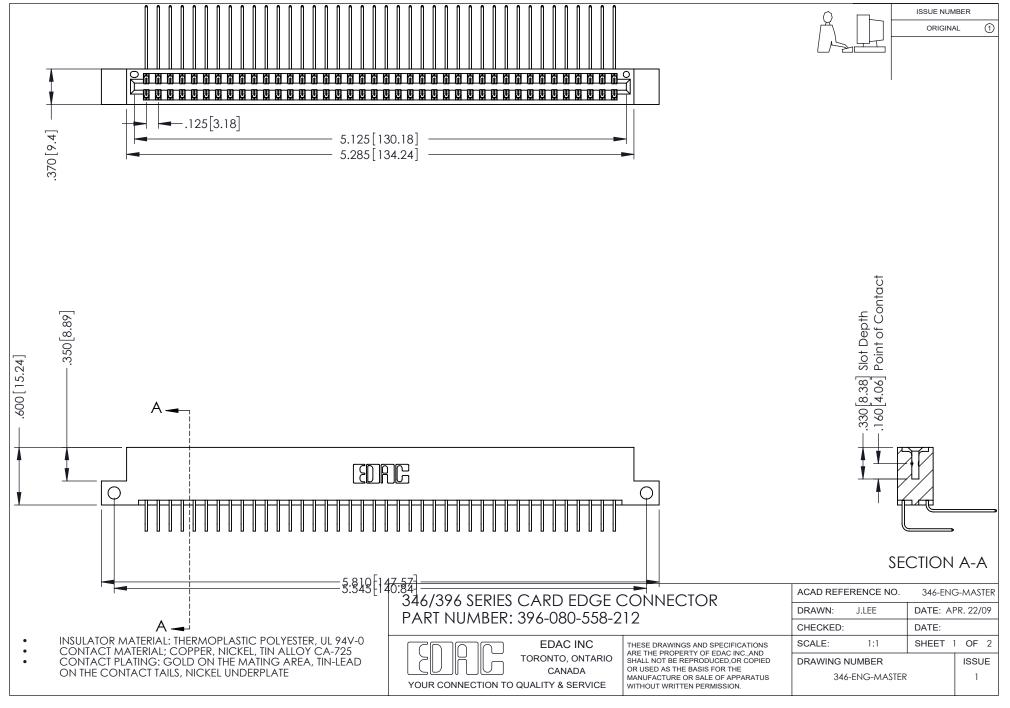

## **Contact Code 556**

INSULATOR MATERIAL: THERMOPLASTIC POLYESTER, UL 94V-0 CONTACT MATERIAL; COPPER, NICKEL, TIN ALLOY CA-725 CONTACT PLATING: GOLD ON THE MATING AREA, TIN-LEAD

ON THE CONTACT TAILS, NICKEL UNDERPLATE

## 346/396 SERIES CARD EDGE CONNECTOR CONTACT CODE 555,556,558,559,560 DIMENSIONS

YOUR CONNECTION TO QUALITY & SERVICE

**EDAC INC** TORONTO, ONTARIO CANADA

THESE DRAWINGS AND SPECIFICATIONS ARE THE PROPERTY OF EDAC INC.,AND SHALL NOT BE REPRODUCED, OR COPIED OR USED AS THE BASIS FOR THE MANUFACTURE OR SALE OF APPARATUS WITHOUT WRITTEN PERMISSION.