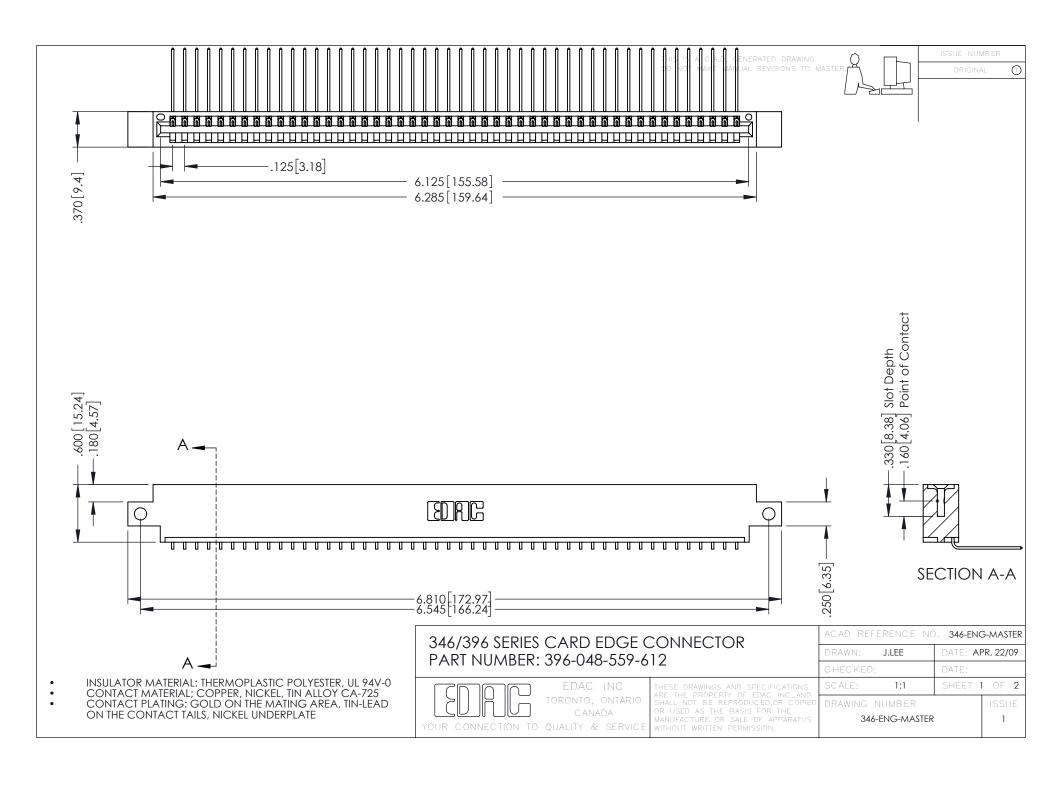

**Contact Code 555** 

**Contact Code 556** 

INSULATOR MATERIAL: THERMOPLASTIC POLYESTER, UL 94V-0 CONTACT MATERIAL; COPPER, NICKEL, TIN ALLOY CA-725

CONTACT PLATING: GOLD ON THE MATING AREA, TIN-LEAD ON THE CONTACT TAILS, NICKEL UNDERPLATE

## 346/396 SERIES CARD EDGE CONNECTOR CONTACT CODE 555,556,558,559,560 DIMENSIONS

YOUR CONNECTION TO QUALITY & SERVICE

|   | ACAD REFERENCE NO. 346-ENG-MASTER |                  |
|---|-----------------------------------|------------------|
|   | DRAWN: J.LEE                      | DATE: APR. 22/09 |
|   | CHECKED:                          | DATE:            |
|   | SCALE: 1:1                        | SHEET 2 OF 2     |
| D | DRAWING NUMBER                    | ISSUE            |