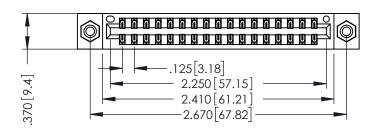

346/396 SERIES CARD EDGE CONNECTOR PART NUMBER: 396-034-556-208

YOUR CONNECTION TO QUALITY & SERVICE

**EDAC INC** TORONTO, ONTARIO CANADA

THESE DRAWINGS AND SPECIFICATIONS ARE THE PROPERTY OF EDAC INC.,AND SHALL NOT BE REPRODUCED, OR COPIED OR USED AS THE BASIS FOR THE MANUFACTURE OR SALE OF APPARATUS WITHOUT WRITTEN PERMISSION.

| ACAD REFERENCE NO. |       | 346-ENG-MASTER |           |
|--------------------|-------|----------------|-----------|
| DRAWN:             | J.LEE | DATE: AF       | PR. 22/09 |
| CHECKED:           |       | DATE:          |           |
| SCALE:             | 1:1   | SHEET          | OF 2      |
| DRAWING NUMBER     |       |                | ISSUE     |