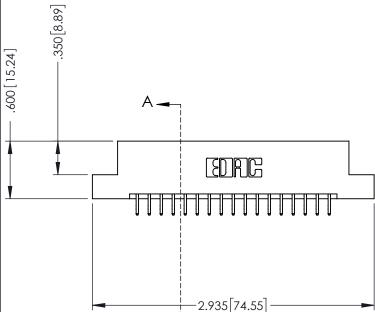

**SECTION A-A** 

.330 [8.38] Slot Depth .160 [4.06] Point of Contact

346-ENG-MASTER

ISSUE NUMBER ORIGINAL 1

## 346/396 SERIES CARD EDGE CONNECTOR CONTACT CODE 555,556,558,559,560 DIMENSIONS

YOUR CONNECTION TO QUALITY & SERVICE

**EDAC INC** TORONTO, ONTARIO CANADA

THESE DRAWINGS AND SPECIFICATIONS ARE THE PROPERTY OF EDAC INC.,AND SHALL NOT BE REPRODUCED, OR COPIED OR USED AS THE BASIS FOR THE MANUFACTURE OR SALE OF APPARATUS WITHOUT WRITTEN PERMISSION.

|  | ACAD REFERENCE NO. | 346-ENG-MASTER   |  |
|--|--------------------|------------------|--|
|  | DRAWN: J.LEE       | DATE: APR. 22/09 |  |
|  | CHECKED:           | DATE:            |  |
|  | SCALE: 1:1         | SHEET 2 OF 2     |  |
|  | DRAWING NUMBER     | ISSUE            |  |
|  | 346-ENG-MASTER     | 1                |  |