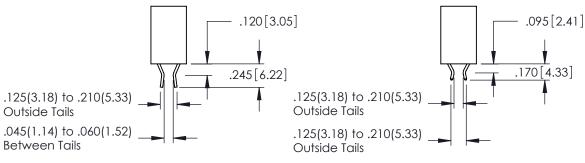

ACAD REFERENCE NO. 346-ENG-MASTER

DRAWN: J.LEE DATE: APR. 22/09

CHECKED: DATE:

SCALE: 1:1 SHEET 1 OF 2

DRAWING NUMBER ISSUE

346-ENG-MASTER

**Contact Code 555** 

**Contact Code 556** 