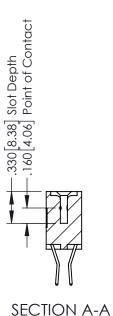

ACAD REFERENCE NO. 346-ENG-MASTER

DRAWN: J.LEE DATE: APR. 22/09

CHECKED: DATE:

SCALE: 1:1 SHEET 1 OF 2

DRAWING NUMBER ISSUE

346-ENG-MASTER

**Contact Code 555** 

**Contact Code 556** 