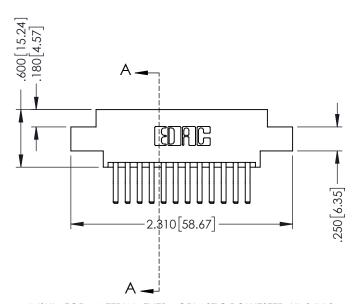

## 346/396 SERIES CARD EDGE CONNECTOR CONTACT CODE 555,556,558,559,560 DIMENSIONS

YOUR CONNECTION TO QUALITY & SERVICE

|   | ACAD REFERENCE NO. 346-ENG-MASTER |                  |
|---|-----------------------------------|------------------|
|   | DRAWN: J.LEE                      | DATE: APR. 22/09 |
|   | CHECKED:                          | DATE:            |
|   | SCALE: 1:1                        | SHEET 2 OF 2     |
| D | DRAWING NUMBER                    | ISSUE            |