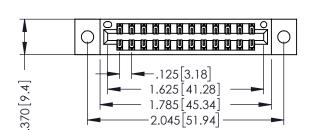

ISSUE NUMBER

ORIGINAL

1

INSULATOR MATERIAL: THERMOPLASTIC POLYESTER, UL 94V-0 CONTACT MATERIAL; COPPER, NICKEL, TIN ALLOY CA-725 CONTACT PLATING: GOLD ON THE MATING AREA, TIN-LEAD ON THE CONTACT TAILS, NICKEL UNDERPLATE 346/396 SERIES CARD EDGE CONNECTOR PART NUMBER: 396-024-560-802

INSULATOR MATERIAL: THERMOPLASTIC POLYESTER, UL 94V-0 CONTACT MATERIAL; COPPER, NICKEL, TIN ALLOY CA-725 CONTACT PLATING: GOLD ON THE MATING AREA, TIN-LEAD

ON THE CONTACT TAILS, NICKEL UNDERPLATE