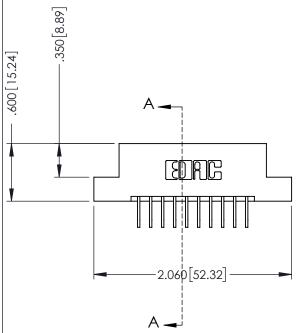

1

INSULATOR MATERIAL: THERMOPLASTIC POLYESTER, UL 94V-0 CONTACT MATERIAL; COPPER, NICKEL, TIN ALLOY CA-725 CONTACT PLATING: GOLD ON THE MATING AREA, TIN-LEAD ON THE CONTACT TAILS, NICKEL UNDERPLATE

.330 [8.38] Slot Depth .160 [4.06] Point of Contact **SECTION A-A** 

| 346/396 SERIES CARD EDGE CONNECTOR      |                                                                                                        |         | ACAD REFERENCE NO. 346-ENG-MASTER |          |           |  |
|-----------------------------------------|--------------------------------------------------------------------------------------------------------|---------|-----------------------------------|----------|-----------|--|
|                                         |                                                                                                        |         | J.LEE                             | DATE: AF | PR. 22/09 |  |
|                                         |                                                                                                        |         | CHECKED:                          |          | DATE:     |  |
| COOO EDAC INC                           | THESE DRAWINGS AND SPECIFICATIONS                                                                      | SCALE:  | 1:1                               | SHEET 1  | OF 2      |  |
| >         ORONIO, ONIARIO   SHALL NOT B | ARE THE PROPERTY OF EDAC INC.,AND<br>SHALL NOT BE REPRODUCED,OR COPIED<br>OR USED AS THE BASIS FOR THE | DRAWING | NUMBER                            |          | ISSUE     |  |
| YOUR CONNECTION TO QUALITY & SERVICE    | MANUFACTURE OR SALE OF APPARATUS                                                                       | 346     | -ENG-MASTER                       |          | 1         |  |