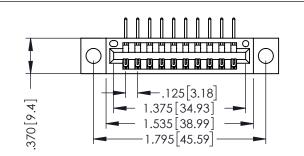

**Contact Code 555** 

**Contact Code 556** 

INSULATOR MATERIAL: THERMOPLASTIC POLYESTER, UL 94V-0 CONTACT MATERIAL; COPPER, NICKEL, TIN ALLOY CA-725

CONTACT PLATING: GOLD ON THE MATING AREA, TIN-LEAD ON THE CONTACT TAILS, NICKEL UNDERPLATE

## 346/396 SERIES CARD EDGE CONNECTOR CONTACT CODE 555,556,558,559,560 DIMENSIONS

YOUR CONNECTION TO QUALITY & SERVICE

|     | ACAD REFERENCE NO | . 346-ENG-MASTER |  |  |  |
|-----|-------------------|------------------|--|--|--|
|     | DRAWN: J.LEE      | DATE: APR. 22/09 |  |  |  |
| · [ | CHECKED:          | DATE:            |  |  |  |
|     | SCALE: 1:1        | SHEET 2 OF 2     |  |  |  |
| D   | DRAWING NUMBER    | ISSUE            |  |  |  |