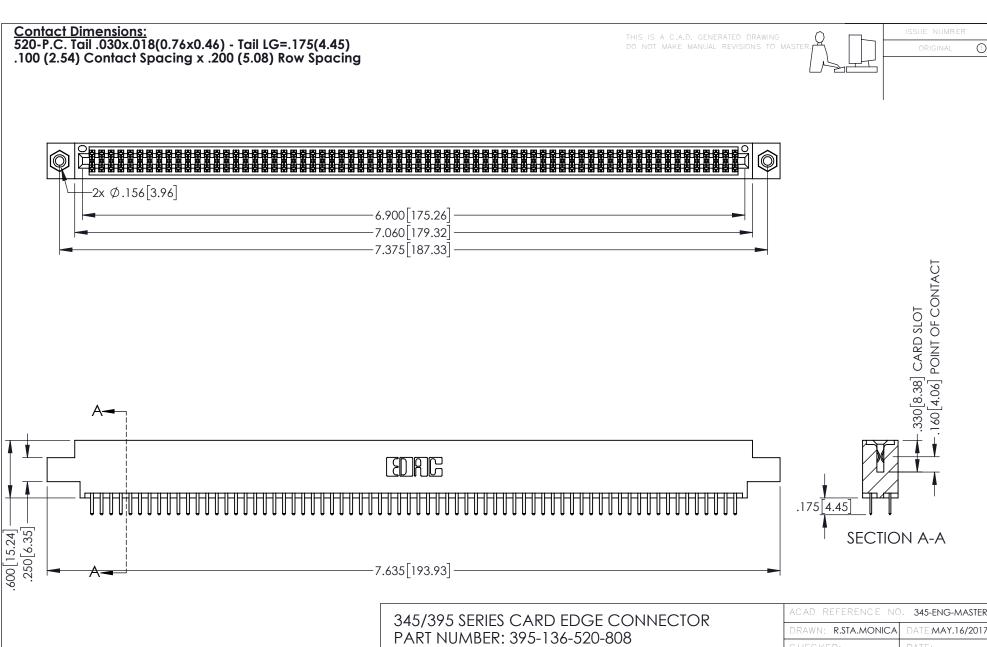

345/395 SERIES CARD EDGE CONNECTOR CONTACT CODE 555,556,558,559,560 DIMENSIONS

YOUR CONNECTION TO QUALITY & SERVICE

ACAD REFERENCE NO. 345-ENG-MASTER DATE:MAY.16/2017 DRAWN: R.STA.MONICA 1:1 SHEET 2 OF 2