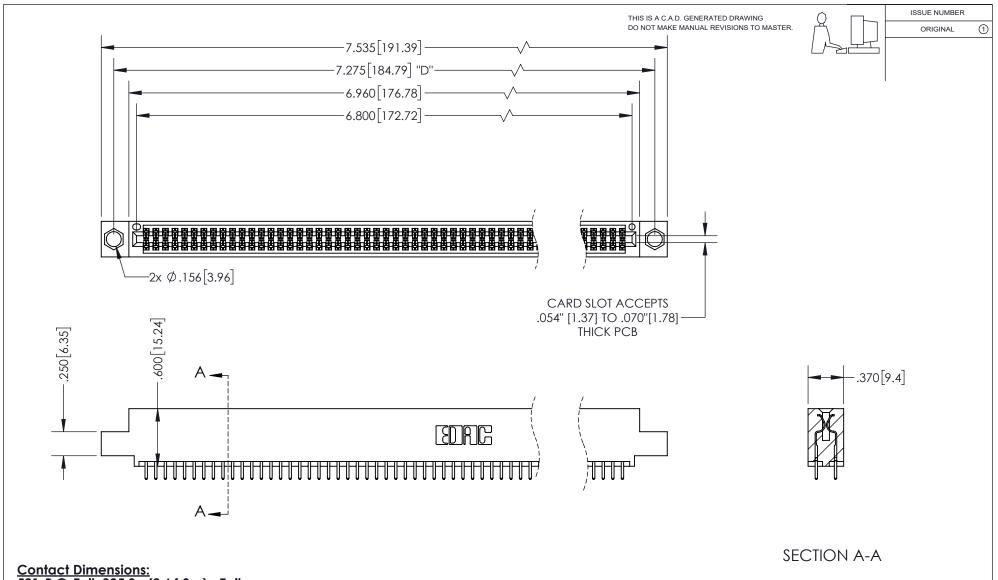

## 345/395 SERIES CARD EDGE CONNECTOR PART NUMBER: 395-134-521-504

YOUR CONNECTION TO QUALITY & SERVICE

**EDAC INC** TORONTO, ONTARIO CANADA

THESE DRAWINGS AND SPECIFICATIONS ARE THE PROPERTY OF EDAC INC.,AND SHALL NOT BE REPRODUCED, OR COPIED OR USED AS THE BASIS FOR THE MANUFACTURE OR SALE OF APPARATUS WITHOUT WRITTEN PERMISSION.

| ACAD REFERENCE NO.  | 345-ENG-MASTER  |
|---------------------|-----------------|
| DRAWN: R.STA.MONICA | DATEMAY.16/2017 |
| CHECKED:            | DATE:           |
| SCALE: 1:1          | SHEET 1 OF 2    |
| DRAWING NUMBER      | ISSUE           |
| 345-ENG-MASTER      | 1               |

ORIGINAL 1

ISSUE NUMBER

**Contact Code 558** 