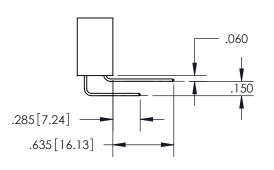

521-P.C. Tail .025 Sq.(0.64 Sq.) - Tail LG=.150(3.81) .100 (2.54) Contact Spacing x .200 (5.08) Row Spacing

INSULATOR MATERIAL: THERMOPLASTIC PBT, UL 94V-0 CONTACT MATERIAL; COPPER TIN ALLOY
CONTACT PLATING: GOLD ON THE MATING AREA, TIN PLATING ON THE CONTACT TAILS, NICKEL UNDERPLATE

## 345/395 SERIES CARD EDGE CONNECTOR CONTACT CODE 555,556,558,559,560 DIMENSIONS

YOUR CONNECTION TO QUALITY & SERVICE

**EDAC INC** TORONTO, ONTARIO CANADA

THESE DRAWINGS AND SPECIFICATIONS ARE THE PROPERTY OF EDAC INC.,AND SHALL NOT BE REPRODUCED, OR COPIED OR USED AS THE BASIS FOR THE MANUFACTURE OR SALE OF APPARATUS WITHOUT WRITTEN PERMISSION.

| ACAD REFERENCE NO.  | 345-ENG-MASTER   |
|---------------------|------------------|
| DRAWN: R.STA.MONICA | DATE:MAY.16/2017 |
| CHECKED:            | DATE:            |
| SCALE: 1:1          | SHEET 2 OF 2     |
| DRAWING NUMBER      | ISSUE            |
| 345-ENG-MASTER      | 1                |