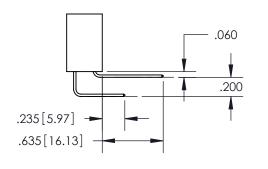

## **Contact Code 559**

Contact Code 560

- INSULATOR MATERIAL: THERMOPLASTIC POLYESTER, UL 94V-0
- DAP MATERIAL AVAILABLE UPON REQUEST
- CONTACT MATERIAL; COPPER ALLOY

CONTACT PLATING: GOLD ON THE MATING AREA, TIN PLATING ON THE CONTACT TAILS, NICKEL UNDERPLATE

## 345/395 SERIES CARD EDGE CONNECTOR CONTACT CODE 555,556,558,559,560 DIMENSIONS

YOUR CONNECTION TO QUALITY & SERVICE

**EDAC INC** TORONTO, ONTARIO CANADA

THESE DRAWINGS AND SPECIFICATIONS ARE THE PROPERTY OF EDAC INC.,AND SHALL NOT BE REPRODUCED, OR COPIED OR USED AS THE BASIS FOR THE MANUFACTURE OR SALE OF APPARATUS WITHOUT WRITTEN PERMISSION.

| ACAD REFERENCE NO.  | 345-ENG-MASTER   |
|---------------------|------------------|
| DRAWN: R.STA.MONICA | DATE:MAY.16/2017 |
| CHECKED:            | DATE:            |
| SCALE: 1:1          | SHEET 2 OF 2     |
| DRAWING NUMBER      | ISSUE            |
| 345-ENG-MASTER      | 1                |