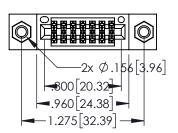

| 345/395 SERIES CARD EDGE CONNECTOR PART NUMBER: 395-014-520-207 |                                                               | ACAD REFERENCE NO. 345-ENG-MASTER |              |                 |           |
|-----------------------------------------------------------------|---------------------------------------------------------------|-----------------------------------|--------------|-----------------|-----------|
|                                                                 |                                                               | DRAWN:                            | r.sta.monica | DATE: <b>MA</b> | Y.16/2017 |
|                                                                 |                                                               | CHECKE                            | ):           | DATE:           |           |
| TORONTO, ONTARIO                                                | OR USED AS THE BASIS FOR THE MANUFACTURE OR SALE OF APPARATUS | SCALE:                            | 1:1          | SHEET 1         | OF 2      |
|                                                                 |                                                               | DRAWING                           | NUMBER       |                 | ISSUE     |
| YOUR CONNECTION TO QUALITY & SERVICE                            |                                                               | 345-ENG-MASTER                    |              |                 | 1         |