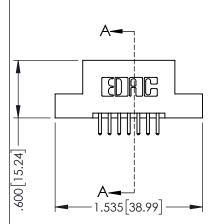

| 345/395 SERIES CARD EDGE CONNECTOR PART NUMBER: 395-014-520-207 |                                                               | ACAD REFERENCE NO. 345-ENG-MASTER |              |                 |           |
|-----------------------------------------------------------------|---------------------------------------------------------------|-----------------------------------|--------------|-----------------|-----------|
|                                                                 |                                                               | DRAWN:                            | r.sta.monica | DATE: <b>MA</b> | Y.16/2017 |
|                                                                 |                                                               | CHECKE                            | ):           | DATE:           |           |
| TORONTO, ONTARIO                                                | OR USED AS THE BASIS FOR THE MANUFACTURE OR SALE OF APPARATUS | SCALE:                            | 1:1          | SHEET 1         | OF 2      |
|                                                                 |                                                               | DRAWING                           | NUMBER       |                 | ISSUE     |
| YOUR CONNECTION TO QUALITY & SERVICE                            |                                                               | 345-ENG-MASTER                    |              |                 | 1         |